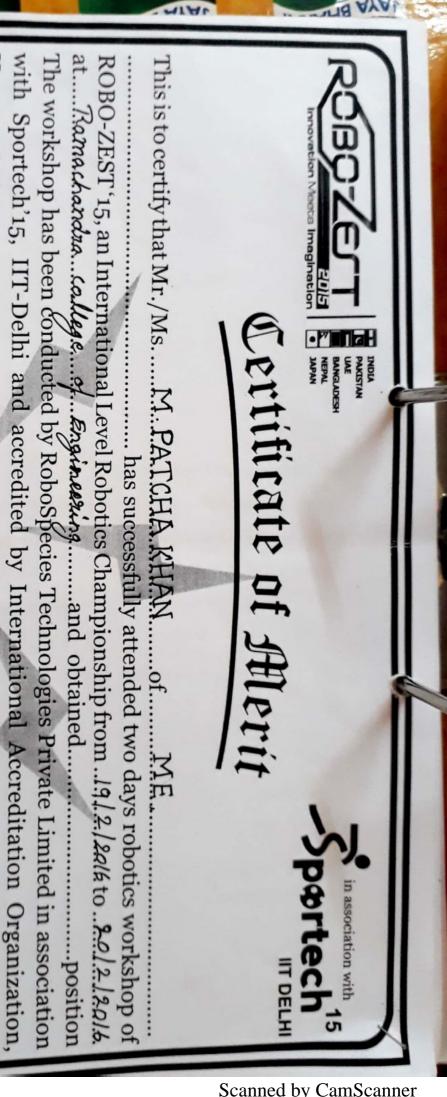

|
| 5           | Teacher speaks clearly and audibly.                                     | 5              |                  |
| 6           | Was the teacher relaxed and confident.                                  | 5              |                  |
| 7           | Teacher's ability to control the Audience.                              | 5              |                  |
| 8           | Black board presentation                                                | 5              |                  |
| Excellent - | 5, Good - 3, Average - 2, Poor - 0                                      | 3              |                  |
|             | pinion on the teacher. (Excellent - A, Good - B, Average - C, Poor - D) | 36             |                  |





Scanned by CamScanner





Houston, U.S.A.

Romana Sharma.

公官女

- Jamon 12X

Abhineet Sharma Managing Director

Founder

Ranjana Sharma





# Certificate of Participation

This is to certify that Mr./Ms......Bh.V..PRASAD...

......has successfully attended two days robotics workshop of

Houston, U.S.A. with Sportech'15, IIT-Delhi and accredited by International Accreditation Organization,

Ponjana Sharma.

Ranjana Sharma Founder



Abhineet Sharma
Managing Director



RoboSpecies Technologies Pvt. Ltd.
porate Office: A-90, Lower Ground Floor, Sector-04 Noida-201301
Ph.No.: +91-120-4245860, Email: info@ropospecies.com
Website: http://www.robospecies.com

An ISO 9001 : 2008 Certified Company

Technologies Pvt. Ltd

in association with

partech

IIT DELH

with Sportech'15, IIT-Delhi and accredited by Internationa