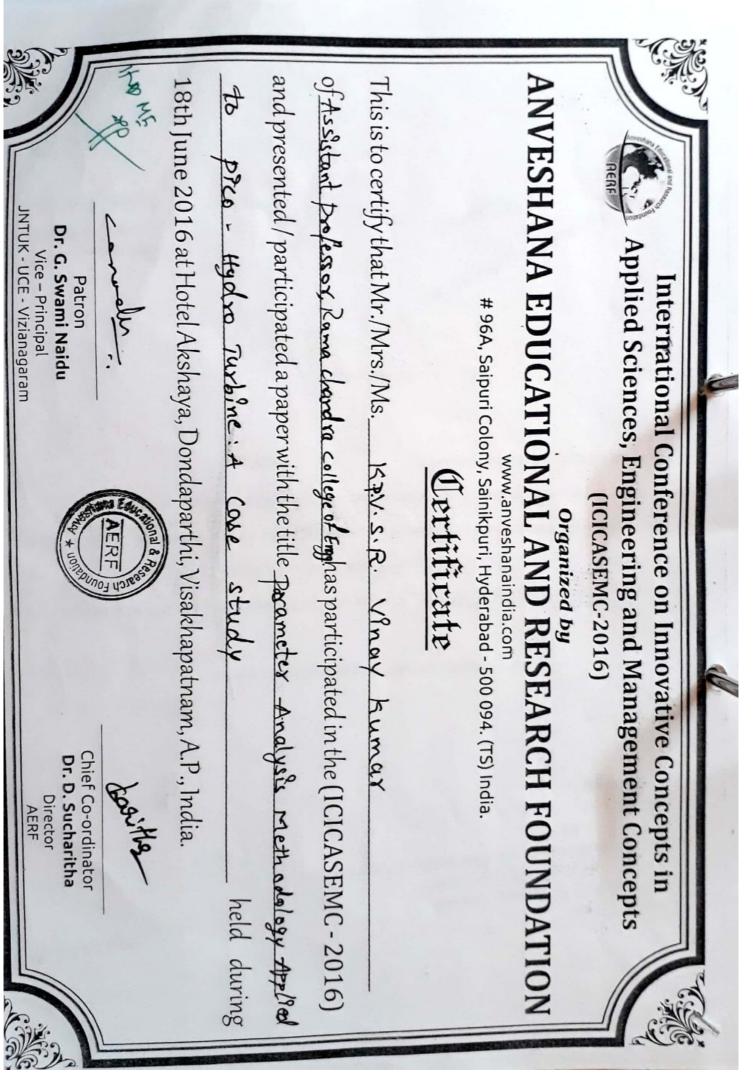

# Certificate of Participation

This is to Certify that Mr./Miss/Sri/Smt./Dr. V. Sui Surendra [Assistant Prof)

Student/Scholar/Faculty of Ramachndra College of Engineering has been Participated

in a Three Day National Level Workshop on "Advanced Vibration Analysis MATLAB