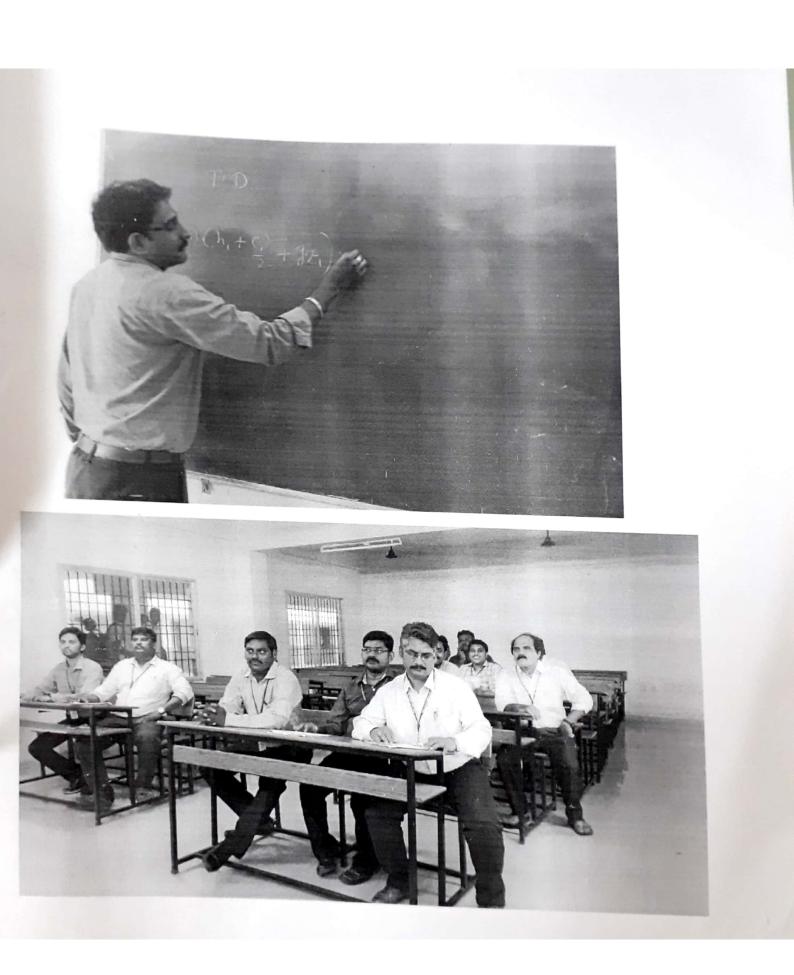

Teacher speaks clearly and audibly.                                     |      |                |                  |
| 6              | Was the teacher relaxed and confident.                                  |      |                |                  |
| 7              | Teacher's ability to control the Audience.                              |      |                |                  |
| 8              | Black board presentation                                                |      |                |                  |
| Excellent -    | 5, Good - 3, Average - 2, Poor - 0                                      | al   |                |                  |
| Over all op    | oinion on the teacher. (Excellent - A, Good - B, Average - C, Poor - D) |      |                |                  |







NH-5 Bypass Road, Vatlury (V), ELURY — 53 (Approved by AICTE, New Delhi and Affiliated to JNT Unive

| Name of  | FDP Evaluation Form  of the Faculty: P. Grangedhox Rao  Depresentations  Date                                    | t: Med<br>21/05<br>Rating | Format 900 |
|----------|------------------------------------------------------------------------------------------------------------------|---------------------------|------------|
| SI. No   | DESCRIPTION                                                                                                      | 5/3/2/0                   | uny        |
|          | How well did the teacher explain the concepts                                                                    | 3                         |            |
| 1        |