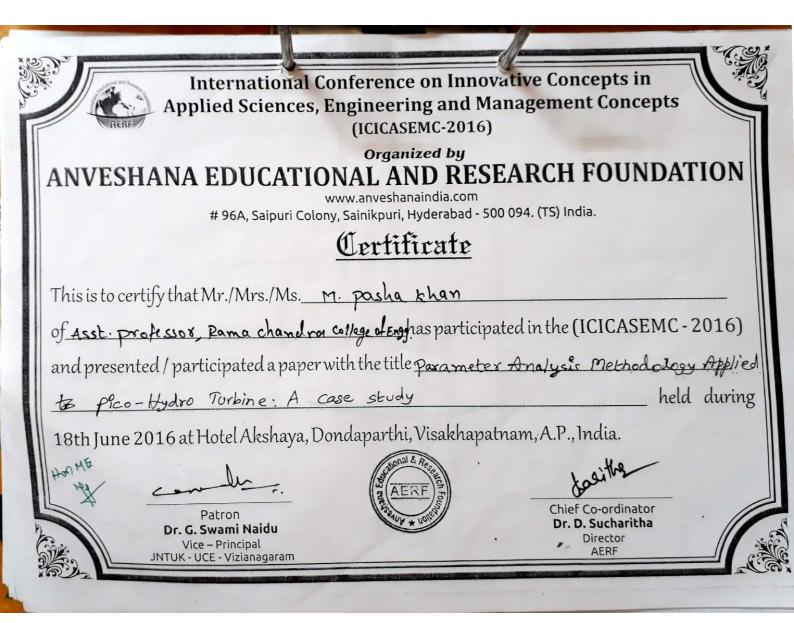

Education Quality Improvement Programme-II during 10th to 11th June 2016. Workshop on "Technological Advances In Materials & Processes" Sponsored by Technical

Sri. M.Madusudanprasad

Co=Ordinator

Dr. B. Balakrishna
Professor & HOD