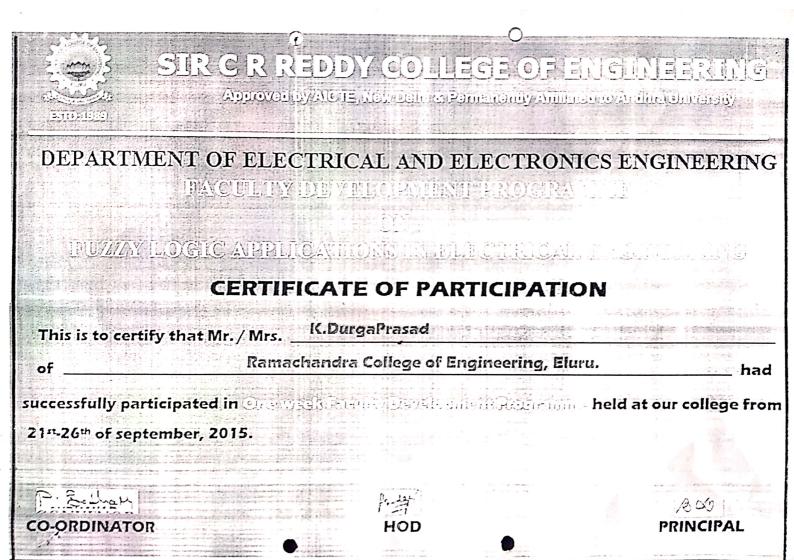

Ramachandi College of Engineering
VATLUR (V). ELURU - 534 007
West Godavari District

| 28 | Mr.Burra Vamsi Krishna            | AssociateProfess<br>or |          |     |
|----|-----------------------------------|------------------------|----------|-----|
| 29 | Mr.Tula Venkata Surya Raghavendra | AssociateProfess<br>or | <b>V</b> | V   |
| 30 | Mr.Undrajavarapu Gangadhara Rao   | AssociateProfess<br>or | V        |     |
| 31 | Ms.Kondaveeti Lalitha Bhavani     | AssociateProfess<br>or | ٧        | V   |
| 32 | Mr.Madabathula Saptagiri          | AssociateProfess<br>or | √ =      |     |
| 33 | Dr. L. Tanuj Kumar                | Associate<br>Professor | V        | V   |
| 34 | Dr. Sudhir Kumar Patnaik          | Associate<br>Professor | ٧        | V   |
| 35 | Ms.Anupama Rashmi                 | Associate<br>Professor | ٧        | V   |
| 36 | Mr.G Prasad                       | Associate<br>Professor | ٧        | V   |
| 37 | Mrs. P.Valli Rani                 | Associate<br>Professor | ٧        | V   |
| 38 | Mr. P.R.Sobhana Babu              | Associate<br>Professor | ٧        | V   |
| 39 | Mr. D.Srinivasa Rao               | Associate<br>Professor |          |     |
| 40 | Mr.N.Srikanth                     | Associate<br>Professor | ٧        | V   |
| 41 | Mr.Tadigadapa Gangaraju           | Associate<br>Professor |          | V   |
| 42 | Dr.Md. Arafath                    | Associate<br>Professor |          | V   |
| 43 | Mr.A.Shekar                       | Associate<br>Professor | ٧        |     |
| 44 | Mr.K Rama Krishna Pandu           | Assistant<br>Professor |          | ٧   |
| 45 | Mr.S Subramanya Sarma             | Assistant<br>Professor | ٧        | ٧   |
| 46 | Mr.Adivishnu Pavan Kumar          | Assistant<br>Professor |          | ×.  |
| 47 | Mr.A.Dileepkumar.                 | Assistant<br>Professor | V        | V   |
| 48 | Mr.K. Sathish Kumar               | Assistant<br>Professor |          |     |
| 49 | Mr.S M V Durga Rao                | Assistant<br>Professor | V        | √   |
| 50 | Mr.B.Narendra                     | Assistant<br>Professor |          |     |
| 51 | Mr.P. Devadass                    | Assistant<br>Professor |          | √   |
| 52 | Mr.T.Prathap                      | Assistant<br>Professor |          | 41/ |

# DEPARTMENT OF ELECTRICAL & ELECTRONICS ENGINEERING PALADUGU PARVATHI DEVI COLLEGE OF ENGG. & TECH

(Affiliated to JNTU Kakinada, Accredited by AICTE) Surampally (V), Near Nunna, Vijayawada(R) -521212.