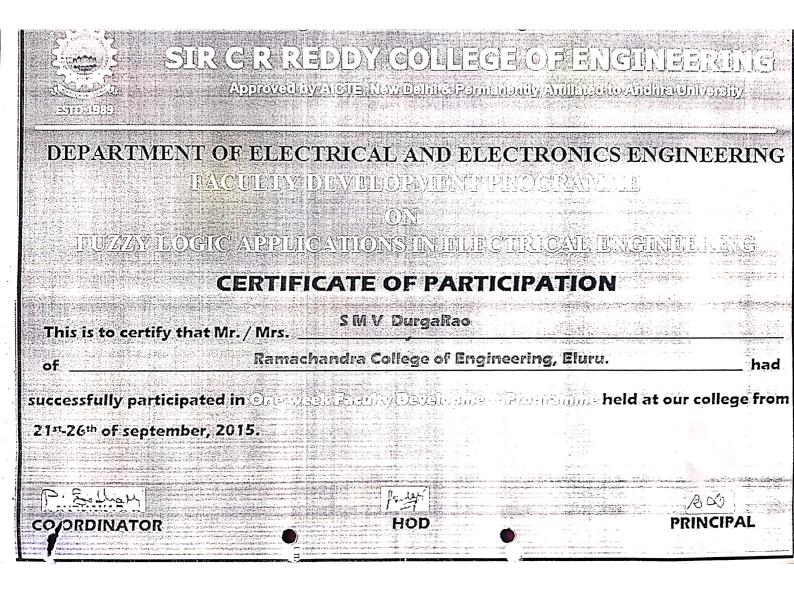

Ramachandi College of Engineering
VATLUR (V). ELURU - 534 007
West Godavari District

| 28 | Mr.Burra Vamsi Krishna            | AssociateProfess<br>or |          |     |
|----|-----------------------------------|------------------------|----------|-----|
| 29 | Mr.Tula Venkata Surya Raghavendra | AssociateProfess<br>or | <b>V</b> | V   |
| 30 | Mr.Undrajavarapu Gangadhara Rao   | AssociateProfess<br>or | V        |     |
| 31 | Ms.Kondaveeti Lalitha Bhavani     | AssociateProfess<br>or | ٧        | V   |
| 32 | Mr.Madabathula Saptagiri          | AssociateProfess<br>or | √ =      |     |
| 33 | Dr. L. Tanuj Kumar                | Associate<br>Professor | V        | V   |
| 34 | Dr. Sudhir Kumar Patnaik          | Associate<br>Professor | ٧        | V   |
| 35 | Ms.Anupama Rashmi                 | Associate<br>Professor | ٧        | V   |
| 36 | Mr.G Prasad                       | Associate<br>Professor | ٧        | V   |
| 37 | Mrs. P.Valli Rani                 | Associate<br>Professor | ٧        | V   |
| 38 | Mr. P.R.Sobhana Babu              | Associate<br>Professor | ٧        | V   |
| 39 | Mr. D.Srinivasa Rao               | Associate<br>Professor |          |     |
| 40 | Mr.N.Srikanth                     | Associate<br>Professor | ٧        | V   |
| 41 | Mr.Tadigadapa Gangaraju           | Associate<br>Professor |          | V   |
| 42 | Dr.Md. Arafath                    | Associate<br>Professor |          | V   |
| 43 | Mr.A.Shekar                       | Associate<br>Professor | ٧        |     |
| 44 | Mr.K Rama Krishna Pandu           | Assistant<br>Professor |          | ٧   |
| 45 | Mr.S Subramanya Sarma             | Assistant<br>Professor | ٧        | ٧   |
| 46 | Mr.Adivishnu Pavan Kumar          | Assistant<br>Professor |          | ×.  |
| 47 | Mr.A.Dileepkumar.                 | Assistant<br>Professor | V        | V   |
| 48 | Mr.K. Sathish Kumar               | Assistant<br>Professor |          |     |
| 49 | Mr.S M V Durga Rao                | Assistant<br>Professor | V        | √   |
| 50 | Mr.B.Narendra                     | Assistant<br>Professor |          |     |
| 51 | Mr.P. Devadass                    | Assistant<br>Professor |          | √   |
| 52 | Mr.T.Prathap                      | Assistant<br>Professor |          | 41/ |

# St. JOSEPH'S INSTITUTE OF TECHNOLOGY

St. JOSEPH'S GROUP OF INSTITUTIONS OMR, Chennai-119.

Faculty Improvement Program (FIP) on

nduction Motors, Electrical Drives, SIMOCODE & SIMARIS - Siemens

Certification of Participation