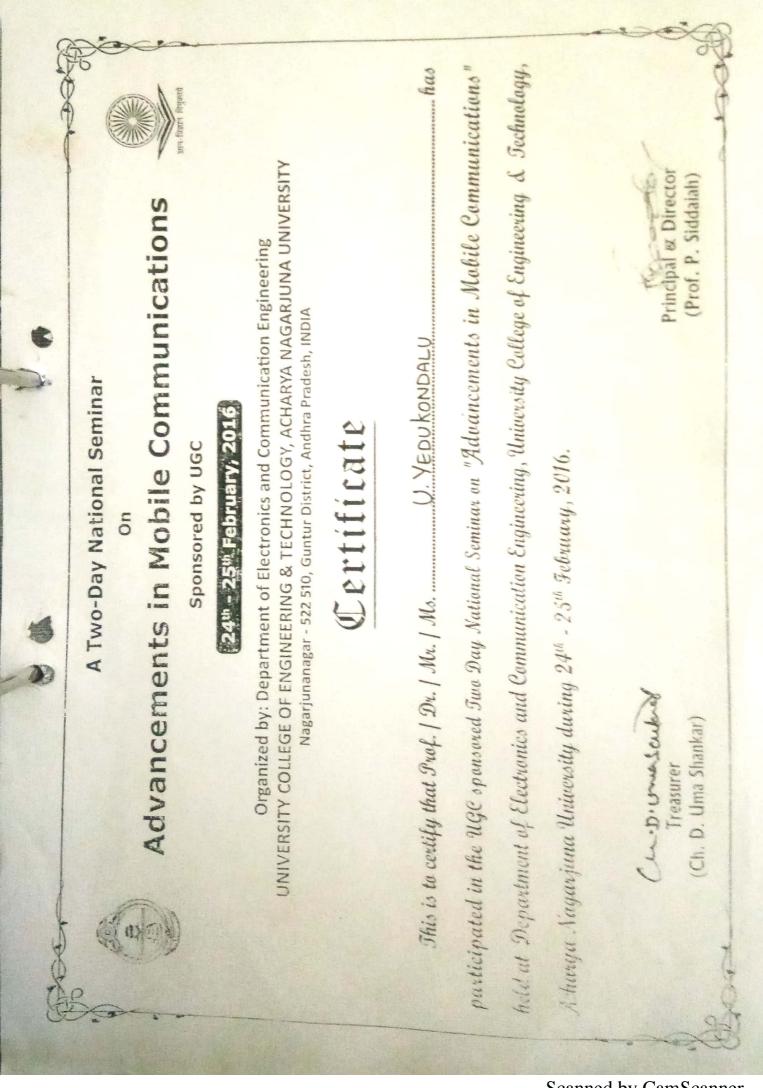

Uma Shankar)





A Two-Day National Seminar

On



# Advancements in Mobile Communications

Sponsored by UGC

## 24th - 25th February, 2016

UNIVERSITY COLLEGE OF ENGINEERING & TECHNOLOGY, ACHARYA NAGARJUNA UNIVERSITY Organized by: Department of Electronics and Communication Engineering Nagarjunanagar - 522 510, Guntur District, Andhra Pradesh, INDIA

### Certificate

U. YEDUKONDALU This is to certify that Prof. | Dr. | Mr. | Ms. participated in the UGC spansared Twa Day National Seminar on "Advancements in Mahile Communications" held at Department of Electronics and Communication Engineering, University College of Engineering & Technology,

Achanya Nagarjuna University during 24th - 25th February, 2016.

Ce.D. comstanding

(Ch. D. Uma Shankar)

Principal & Directol (Prof. P. Siddalah)







| G. Dist., A.P.<br>FUK: Kakinanda)