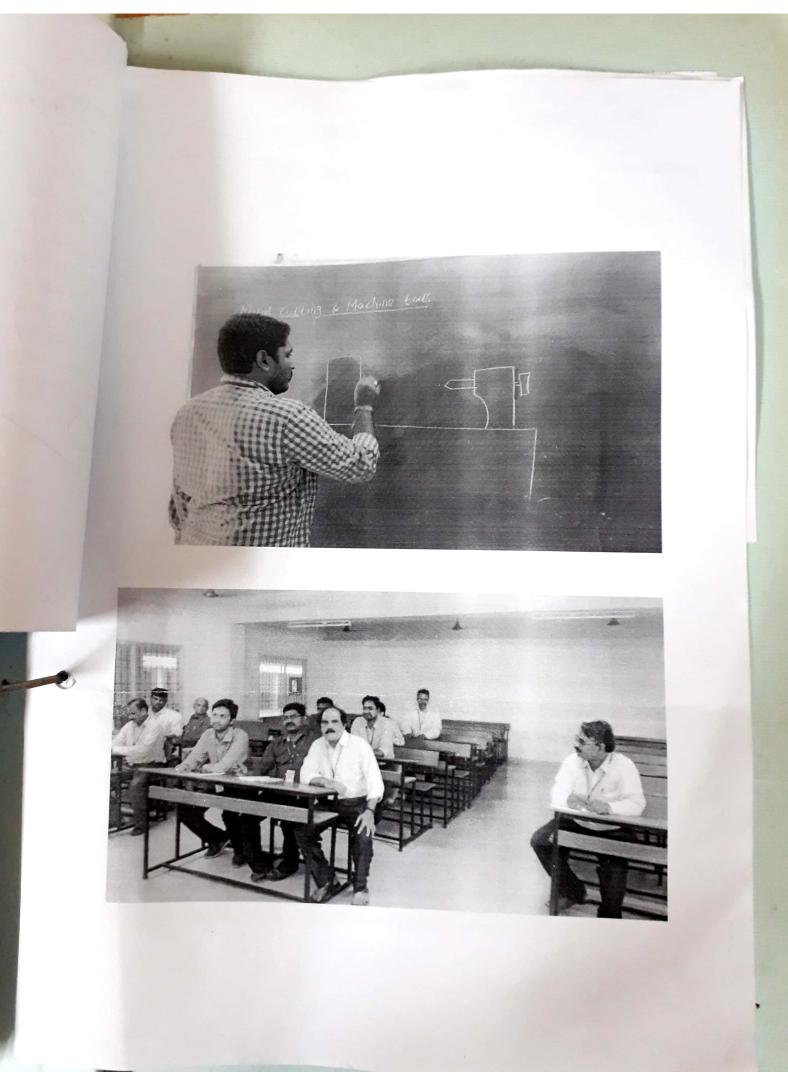

aks clearly and audibly.                                    |       | -              |               |
| Was the teacher relaxed and confident.                                 |       | 2              |               |
| Teacher's ability to control the Audience.                             |       | 7              |               |
| Black board presentation                                               |       | 5              |               |
| - 5, Good - 3, Average - 2, Poor - 0                                   |       | 5              |               |
| pinion on the teacher (5                                               | Total | 38             |               |
| pinion on the teacher. (Excellent - A, Good - B, Average - C, Poor - I | 0)    | ~              |               |





# RAMACHANDRA COLLEGE OF ENGINEERING NH 5 Bypass Road, Vatlury (V), ELURU - 534907 (A.P.)

| Name        | of the F FDP Evaluation Form                                            |                | Format 9009/0    |
|-------------|-------------------------------------------------------------------------|----------------|------------------|
| Topic:      | of the Faculty: ( of ) is a                                             | ME             | harl .           |
| SI. No      | DESCRIPTION                                                             | Rating 5/3/2/0 | Comments, If any |
| 2           | How well did the teacher explain the concepts                           |                |                  |
|             | Subject knowledge