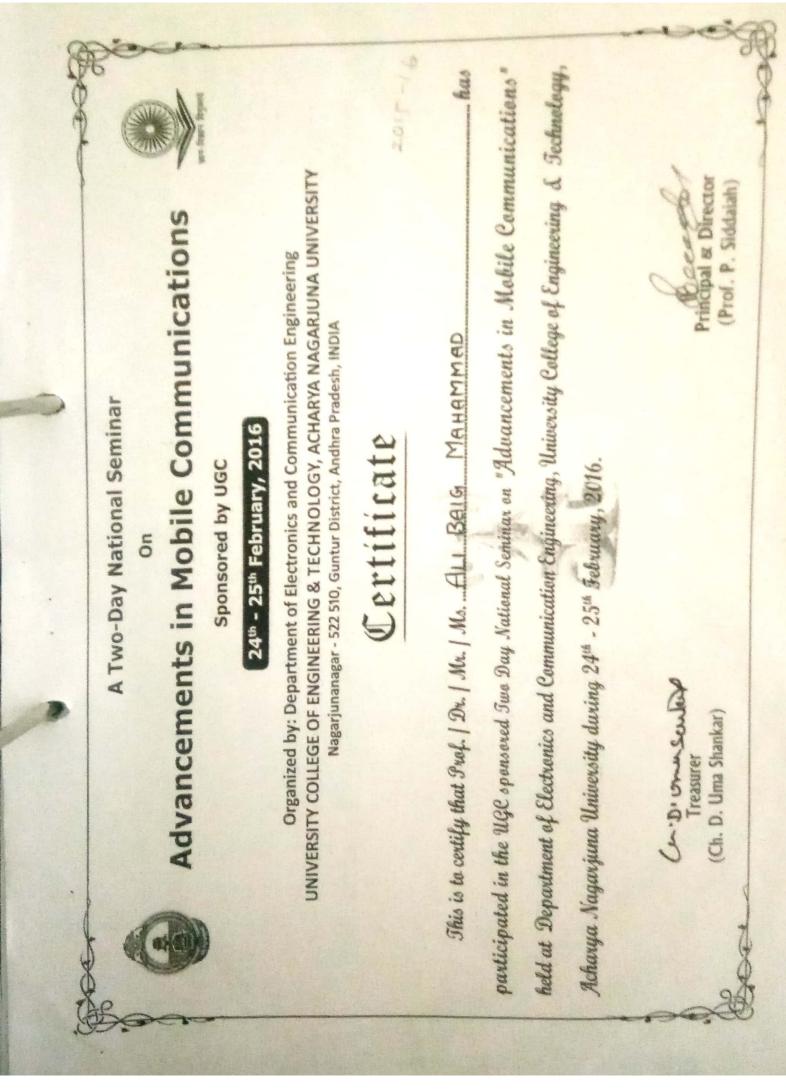

# DEPARTMENT OF ELECTRICAL AND ELECTRONICS ENGINEERING

ESTD 2001

A Two Day Faculty Development Program on

"Analog and Digital CMOS IC Design using Men.or Graphics EDA tools"