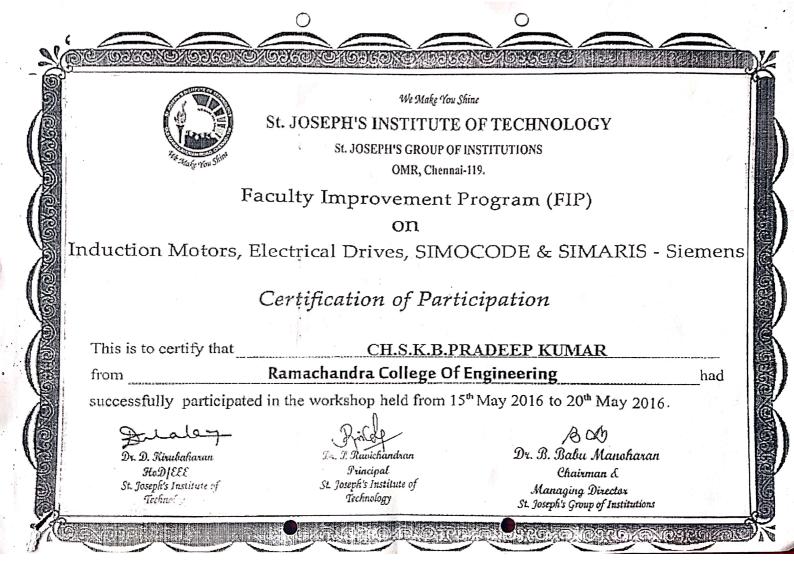

## St. JOSEPH'S INSTITUTE OF TECHNOLOGY

St. JOSEPH'S GROUP OF INSTITUTIONS
OMR, Chennai-119.

Faculty Improvement Program (FIP)

on

Induction Motors, Electrical Drives, SIMOCODE & SIMARIS - Siemens

Certification of Participation