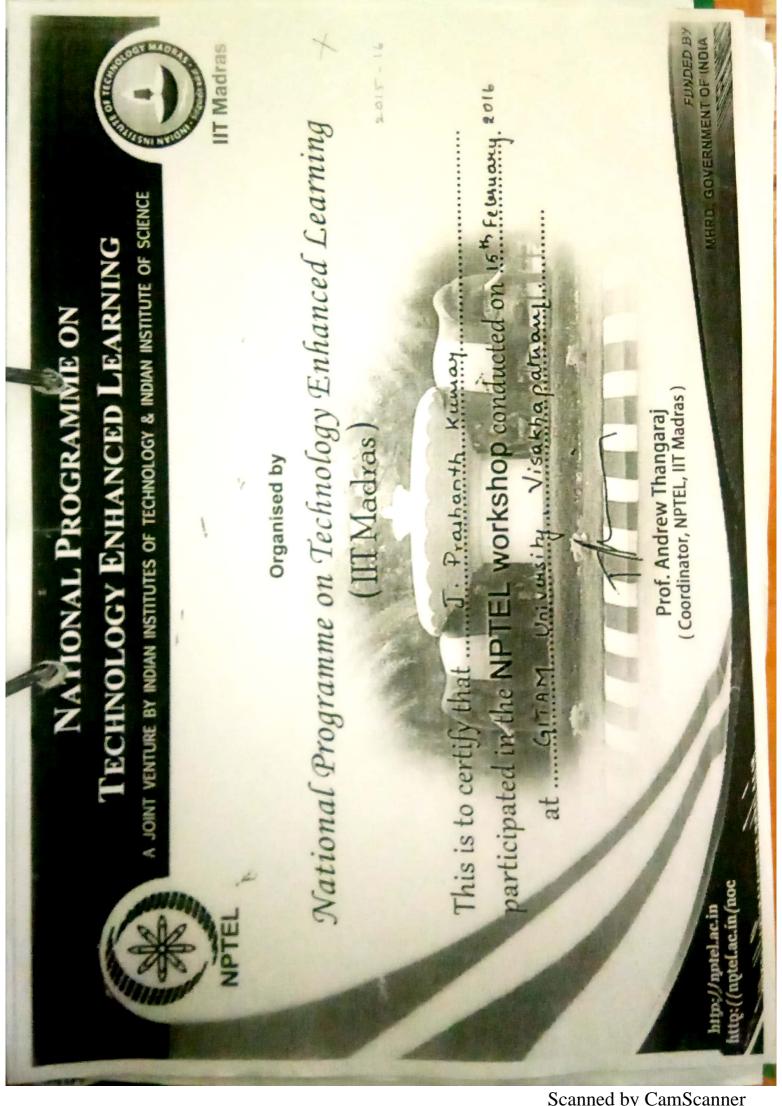

Shankar)





A Two-Day National Seminar

On



# Advancements in Mobile Communications

Sponsored by UGC

## 24th - 25th February, 2016

UNIVERSITY COLLEGE OF ENGINEERING & TECHNOLOGY, ACHARYA NAGARJUNA UNIVERSITY Organized by: Department of Electronics and Communication Engineering Nagarjunanagar - 522 510, Guntur District, Andhra Pradesh, INDIA

### Certificate

U. YEDUKONDALU This is to certify that Prof. | Dr. | Mr. | Ms. participated in the UGC spansared Twa Day National Seminar on "Advancements in Mahile Communications" held at Department of Electronics and Communication Engineering, University College of Engineering & Technology,

Achanya Nagarjuna University during 24th - 25th February, 2016.

Ce.D. comstanding

(Ch. D. Uma Shankar)

Principal & Directol (Prof. P. Siddalah)







| G. Dist., A.P.<br>FUK: Kakinanda)