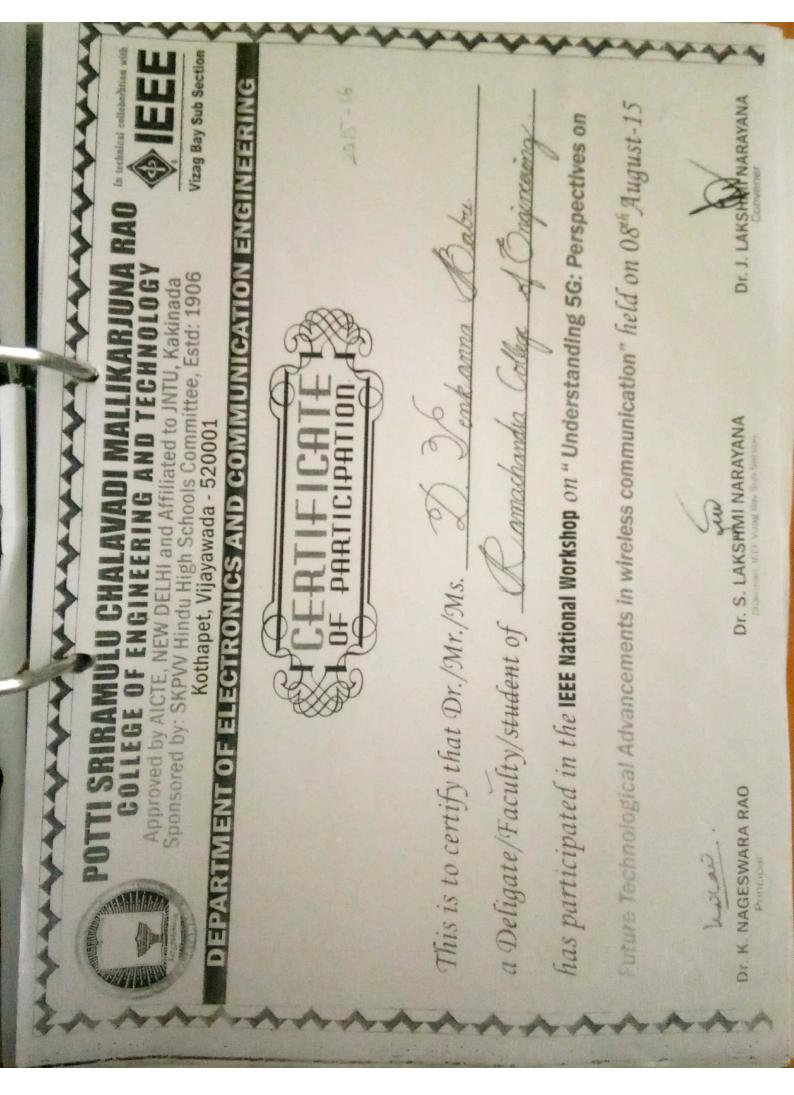

ma Shankar)





A Two-Day National Seminar

On



# Advancements in Mobile Communications

Sponsored by UGC

## 24th - 25th February, 2016

UNIVERSITY COLLEGE OF ENGINEERING & TECHNOLOGY, ACHARYA NAGARJUNA UNIVERSITY Organized by: Department of Electronics and Communication Engineering Nagarjunanagar - 522 510, Guntur District, Andhra Pradesh, INDIA

### Certificate

U. YEDUKONDALU This is to certify that Prof. | Dr. | Mr. | Ms. participated in the UGC spansared Twa Day National Seminar on "Advancements in Mahile Communications" held at Department of Electronics and Communication Engineering, University College of Engineering & Technology,

Achanya Nagarjuna University during 24th - 25th February, 2016.

Ce.D. comstanding

(Ch. D. Uma Shankar)

Principal & Directol (Prof. P. Siddalah)







| G. Dist., A.P.<br>FUK: Kakinanda)