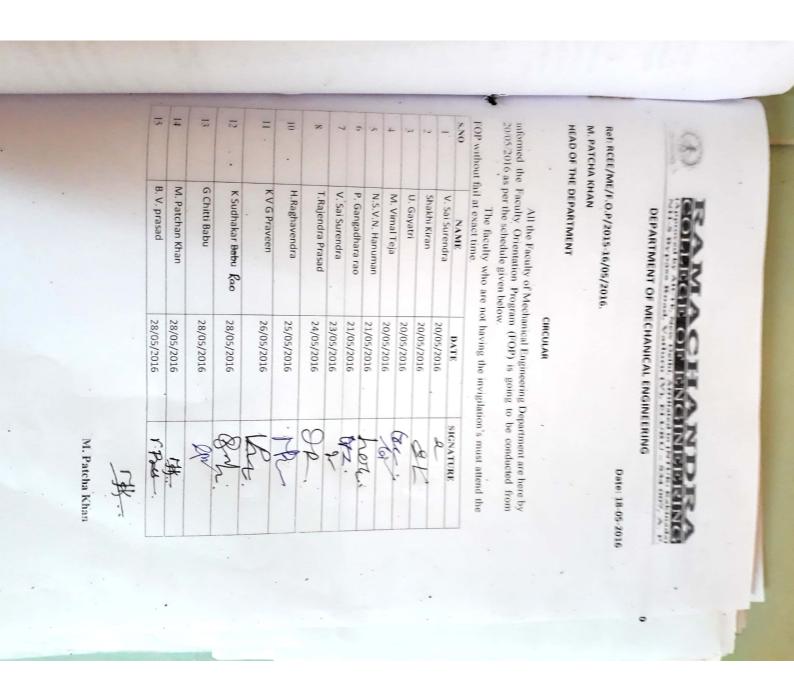

n "Technological Advances In Materials & Processes" Sponsored by Technical

Sri. M.Madusudanprasad

Co=Ordinator

Dr. B. Balakrishna
Professor & HOD

Dr.V. Ramachandra Raju Principal, UCEK & Co-Ordinator

DEPARTMENT OF MECHANICAL ENGINEERING University College of Engineering Kakinada (A) JNTUK, Kakinada-533003



Certificate of Participation

This is to certify that Mr./Miss/Sri/Smt./Dr. KPYSR Vinay Kumar

Student/Scholar/Faculty of Kamachandra...College of Enghas been participated in a Two Day National

Workshop on "Technological Advances In Materials & Processes" Sponsored by Technical

Education Quality Improvement Programme-II during 10th to 11th June 2016.

Sri. M.Madusudanprasad

co-Ordinator

Dr. B. Balakrishna Professor & HOD

Dr.V. Ramachandra Raju Principal, UCEK & Co-Ordinator





# RAMACHANDRA COLLEGE OF ENGINEERING NH.5 Bypass Road, Valuru (V), Flury — \$34007 (A.P.) (Approved by AlcTe, New Delini and Affiliated to INT University, Kakinada)

| Name<br>Topic: | VA.                                                                     | ept: | ME 20/         | romat 900        |
|----------------|-------------------------------------------------------------------------|------|----------------|------------------|
| SI. No         | DESCRIPTION                                                             |      | Rating 5/3/2/0 | Comments, If any |
| 1              | How well did the teacher explain the concepts                           |      |                |                  |
| 2              | Subject knowledge