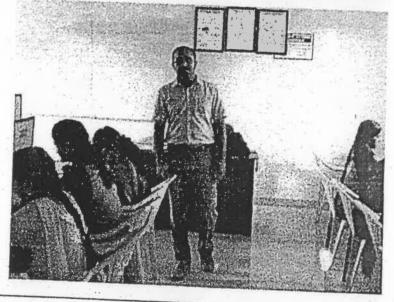

#### Report in brief:

Placement training program was conducted for final year years of CSE and ECE selected students. "Wipro company specific training program" was trained by trainers of six phrase trainers who are from Coimbatore. They trained students on aptitude, quant, verbal ability which are very much important for attempting Wipro test. The six phrases has cloaked highest the higher conversion of placements in Chennai. Six day schedule is very planned and executed accordingly.

#### Feedback of trainers:

The trainers expressed that the training went on interestingly; the students shared their doubts and clarified them. The sessions went on interactively and they have got good time training.