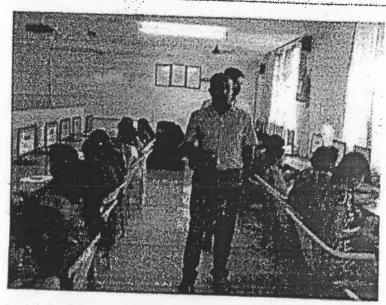

#### Report in brief:

Placement training program was conducted for final year years of CSE and ECE selected students. "Wipro company specific training program" was trained by trainers of six phrase trainers who are from Coimbatore. They trained students on aptitude, quant, verbal ability which are very much important for attempting Wipro test. The six phrases has cloaked highest the higher conversion of placements in Chennai. Six day schedule is very planned and executed accordingly.

#### Feedback of trainers:

The trainers expressed that the training went on interestingly; the students shared their doubts and clarified them. The sessions went on interactively and they have got good time training.