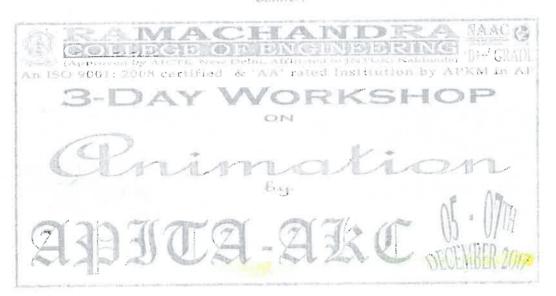

Approved by AICTE.
Permanently Affiliated to JNTUK
Recognized by UCC 2(f) & 12(b)
Accredited by NAAC B++
Accredited by NBA (M., M.R., CAB)
18O 9001 : 2015 Certified

### RAMACHANDRA COLLEGE OF ENGINEERING

(Approved by AICTE, New Delhi, Affiliated to JNTUK: Kakinada) NH-5 Bypass Road, Vatluru (V), ELURU - 534 007, A. P.

Date: 19-11-2018

Accredited by NAAC at 'B++' level & ISO 9001: 2008 certified Institution