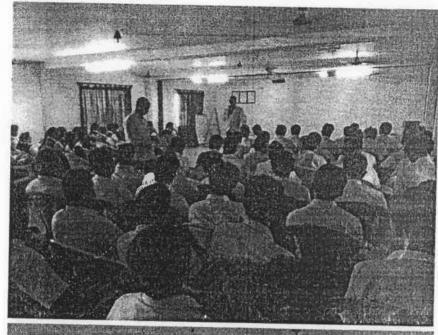

Format:9014/CG-01

Date: 3-1-2019

Report on "Career Guidance"

Organized by

: Department of Training & Placements

Name of the Speaker

: Mr. K. Sarath (The GATE Academy)

competelive exam

Vijayawada.

Designation

: Manager

Topic

: "How to get a good GATE score?".

Venue

: Mech Seminar hall, C Block

**Date & Time** 

: 3-1-2019, 10:30 to 12:15 PM

| Branch(s) | Year(s)         | Semester       | No of Students Attended |
|-----------|-----------------|----------------|-------------------------|
| ECE       |                 |                | 32                      |
| EEE       | II & III Year   | T.             | 18                      |
| Mech      | II & III Year   | 1              | 16                      |
| Civil     |                 |                | 12                      |
|           | Total No of Stu | dents Attended | 78                      |

Report in brief: Mr.K. Parath spoke that many students have many misconceptions of obtaining a good GATE score. He spoke about the trap that many speak about some formula based preparation or techniques in evaluating the pattern. He mentioned that a strong base in fundamental concepts of respective domain and the ability to understand the subject based concepts along with a passion towards gaining the knowledge in that subject are the requirements for a good GATE score.