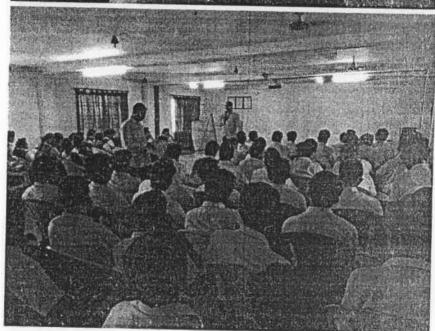

Format:9014/CG-01

Date: 3-1-2019

Report on "Career Guidance"

Organized by

: Department of Training & Placements

Name of the Speaker

: Mr. K. Sarath (The GATE Academy)

competelive exam

Vijayawada.

Designation

: Manager

Topic

: "How to get a good GATE score?".

Venue

: Mech Seminar hall, C Block

**Date & Time** 

: 3-1-2019, 10:30 to 12:15 PM

| Branch(s) | Year(s)         | Semester       | No of Students Attended |
|-----------|-----------------|----------------|-------------------------|
| ECE       |                 |                | 32                      |
| EEE       | II & III Year   | T.             | 18                      |
| Mech      | II & III Year   | 1              | 16                      |
| Civil     |                 |                | 12                      |
|           | Total No of Stu | dents Attended | 78                      |

Report in brief: Mr.K. Parath spoke that many students have many misconceptions of obtaining a good GATE score. He spoke about the trap that many speak about some formula based preparation or techniques in evaluating the pattern. He mentioned that a strong base in fundamental concepts of respective domain and the ability to understand the subject based concepts along with a passion towards gaining the knowledge in that subject are the requirements for a good GATE score.