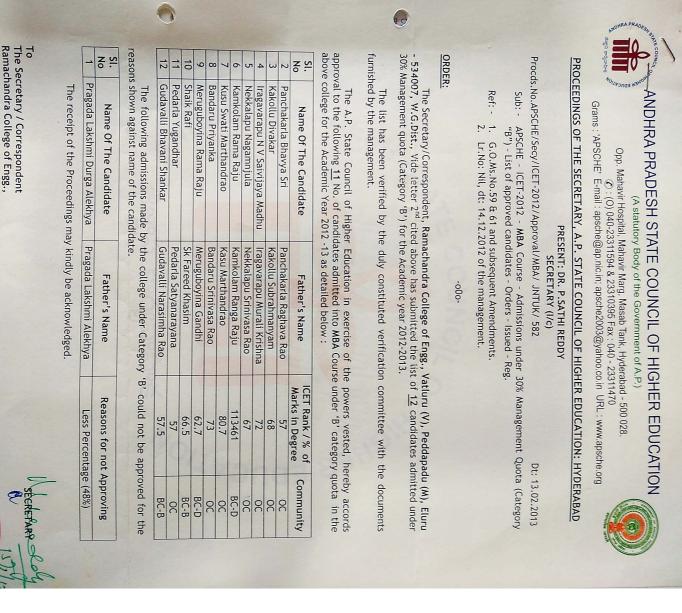

### JAWAHARLAL NEHRU TECHNOLOGICAL UNIVERSITY KAKINADA

KAKINADA-533 003. ANDHRA PRADESH (India) (Established by Andhra Pradesh Act No. 30 of 2008)

Proc.No. DAP/B1/Affi/Ramachandra C E/2017-18

Sub: JNTU Kakinada – Academics & Planning – Grant/renewal of Permanent Affiliation from the academic year 2017-18 to "Ramachandra College of Engineering, Vatluru(V), Eluru, West Godavari District, Andhra Pradesh"– Orders – Issued.

Read: 1. AICTE Lr. F.No. South - Central/1-3325875978/2017/EOA, dated 30.3.2017.

2. Univ. Proc. No. DAP/B1/Affiliation/FFC/2017-18, dated 22.5.2017.

3. Note orders of the Hon'ble Vice-Chancellor, JNTUK.

### <u>ORDER:</u>

1. The "Ramachandra College of Engineering, Vatluru(V), Eluru, West Godavari District, Andhra Pradesh" was given Permanent affiliation for running UG/PG courses for three Years from the academic year 2017-18.

2. The AICTE, New Delhi has accorded extension of approval to the above college for the academic year 2017-18 vide ref. (1) read above. The University has constituted a Fact Finding Committee to verify the staff and infrastructure facilities of the college to consider the grant of Permanent affiliation from the academic year 2017-18 vide Procs. (2) read above. The Fact Finding Committee has visited the college and submitted its report to the University and the same was placed before the University Standing Committee and other documents and made recommendations for Permanent affiliation from the academic year 2017-18.

3. Under the circumstances as stated above, the Vice-Chancellor, JNTUK Kakinada is pleased to grant Permanent Affiliation to "Ramachandra College of Engineering, Vatluru(V), Eluru, West Godavari District, Andhra Pradesh" sponsored by "Gata Sriram Educational Society, Visakhapatnam" to offer UG/PG courses in the following disciplines with the intake shown against each for the period of Three Years from the Academic Year 2017-18 as detailed below:

| S. No | Name of the Course                      | Intake |
|-------|-----------------------------------------|--------|
| 1     | Computer Science & Engineering          | 120    |
| 2     | Electronics & Communication Engineering | 180    |
| 3     | Electrical & Electronics Engineering    | 120    |
| 4     | Mechanical Engineering                  | 120    |
| 5     | Civil Engineering                       | 60     |
| 6     | MBA                                     | 180    |

Contd.....2p

| 7  | M. Tech – Computer Science & Engineering | 18 |
|----|------------------------------------------|----|
| 8  | M. Tech – Machine Design                 | 24 |
| 9  | M. Tech – Power Electronics              | 18 |
| 10 | M. Tech –VLSI                            | 18 |

The Permanent Affiliation shall be subject to the following conditions:

- 1. The Management shall follow the norms of AICTE and rules of the affiliation of JNT University Kakinada in all aspects.
- 2. The Management shall follow the Academic Regulations and examination schedule of JNT University Kakinada.
- 3. During the period of Permanent Affiliation, the College needs to submit annual report along with Affiliation fee. During the period of Permanent Affiliation the College is exempted from the payment of Application & Inspection fee.
- 4. The University can withdraw the Permanent Affiliation at any time, if the College does not satisfy the standards and norms of the University for Affiliation.

REGISTRAR OREGISTRAR J.N.T. University Kakinada KAKINADA-533 003

### To

The Principal, Ramachandra College of Engineering, Vatluru(V), Eluru, West Godavari District, Andhra Pradesh.

### Copy to:

The Chairman/Secretary, Gata Sriram Educational Society, Visakhapatnam. The Principal Secretary to Government Higher Education (EC.2) Dept., Govt. of Andhra Pradesh.

The Secretary, A.P. State Council of Higher Education, Hyderabad.

The Commissioner of Technical Education, Andhra Pradesh.

The Secretary, All India Council for Technical Education, New Delhi – 110002.

The Asst. Educational Advisor (T), Southern Regional Committee, AICTE, Ministry of Human Resource Development (Dept. of Education), Shastry Bhavan 26, Haddous Road,

Chennai – 600006.

Copy to P.A. to Chairman, Andhra Pradesh State Council of Higher Education.

Copy to the Secretary to Vice-Chancellor, JNTUK, Kakinada.

Copy to the Director, Academics & Planning, JNTUK, Kakinada.