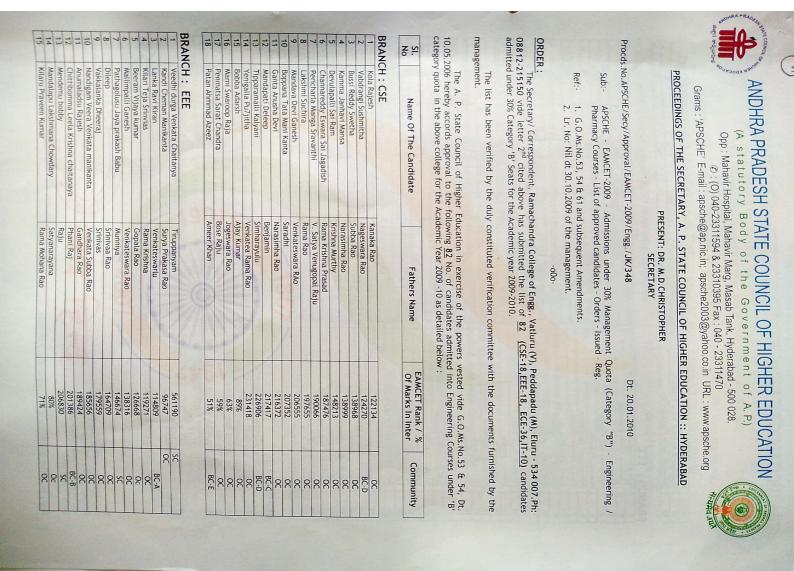

00                      | RC-D                   | SC                 |                      | RC-R                     | BC-D                   |                                  |                       | BC-D                       | RC-R                  | OC                         | 00                                   | 0                          |                        | BC-D                               | 2 OC                             |                    | 00                         | OC                               | OC                                 | 00                         |                    | 00                         | OC                                | OC                   | OC                         | OC                    | OC                          |

1



| To<br>The Secretary / Correspondent<br>Ramachandra College of Engg.,<br>Vatluru (V), Peddapadu (M),<br>Eluru - 534 007<br>Copy to : The Registrar, J.N.T.University, Kakinada | BRANCH: IT       1     Kurnaparaju Ramya N V R Rajeswari       2     Palanti Ravi Kiran       3     KUkkapalli Praveen Kumar       4     Kamma Sai Siva Rama Krishna       5     Kurnala Sai Siva Rama Krishna       6     Rajanala Mohan Sai Vijay       7     Uppu Raghavendra Rajesh Pavan Kumar       8     Cherukuri ARun Kumar       9     Aniampudi Aditya       10     Thortlikonda Naga Srinu | 18         Natlakula Surya Praksiri redu           2         Kunchala Yaswanth Gupta           2         Kunchala Sudih Kiranmai           3         Uppala subash           4         Percharda Anit Rumar           5         Mog