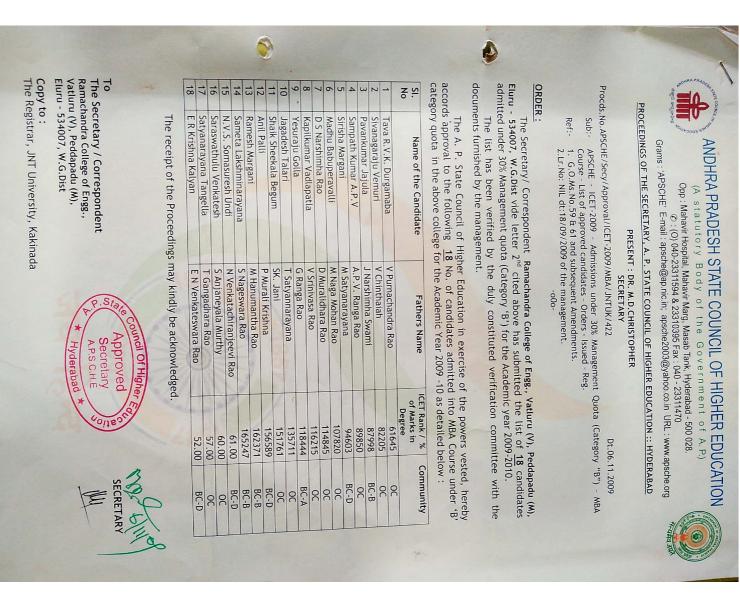

| BC-A<br>OC<br>OC                                                    |







Note:-1. Separate proforma fo 2. In case of Minority \* A 2. 5 SARAD. ges, separate proforma for admission made into ea NO : DATE : admin Store rse (Engineering) shall be furnished. made under 25% management quota and 75% Minor A ling rity quota shall be Ramachanon



Firector Ramachafilerature principal Vaturu(¥), NH-5, Bybas Road, ELURU-534 00

5

ANNEXURE

| Note: