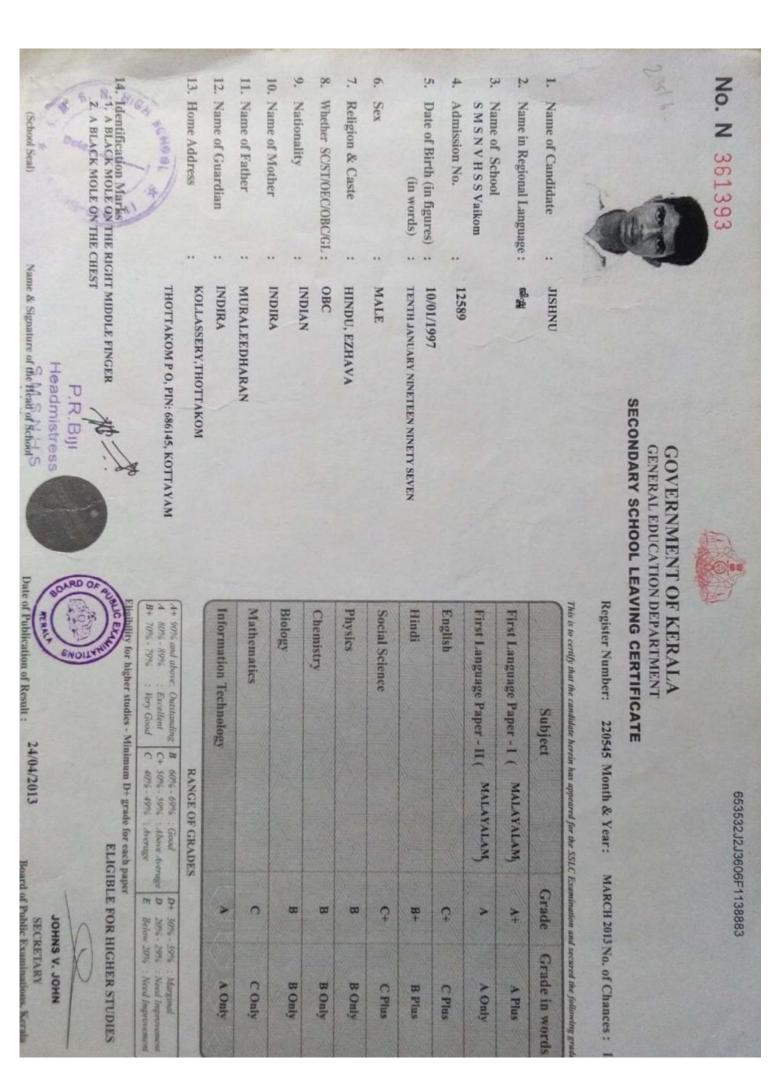

# RAMACHANDRA COLLEGE OF ENGINEERING

NH-5 Bypass Road, Vatluru (V), Eluru - 534007, W. G. Dist., A.P.

Approved by AICTE
Permanently Affilated to JNTUK
Recognized by UGC 2(f) & 12(B)
Accredited by NAAC B++
Accredited by NBA (ME, ECE, CSE)
15O 9001: 2015 Certified