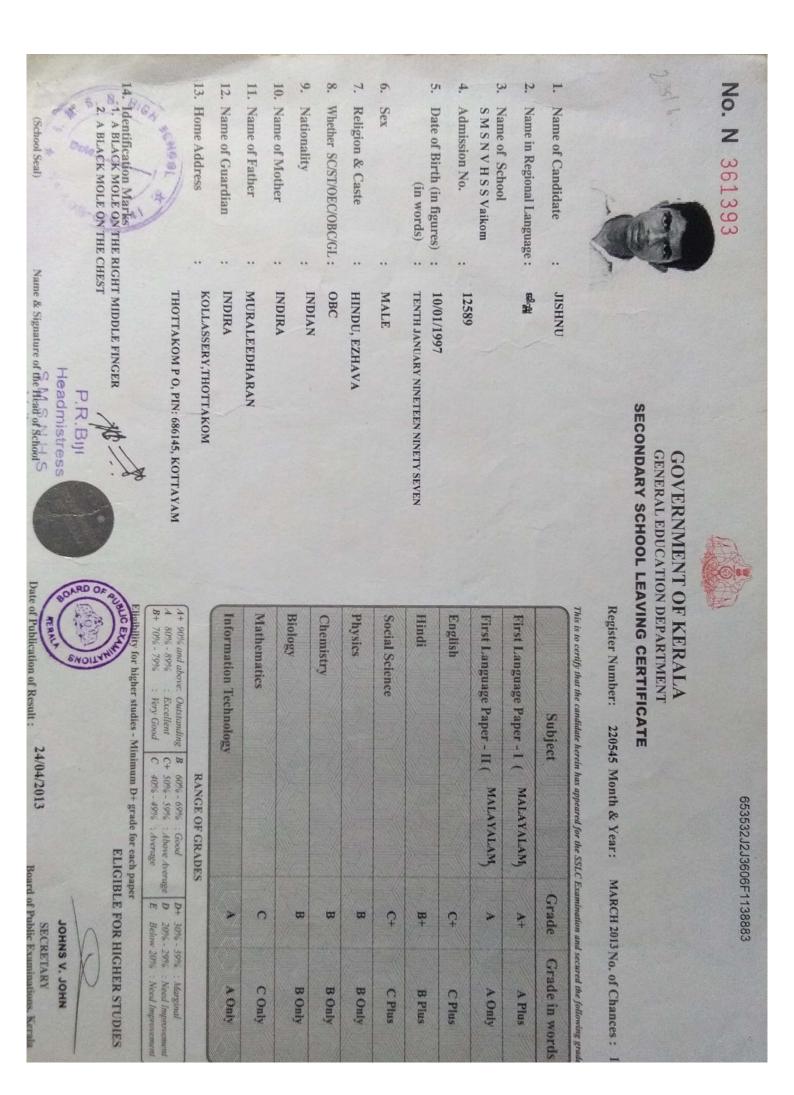

he Board of Intermediate Education for University course of study.

12. a. Whether the pupil was in receipt of any Scholarship (Nature of the Scholarship to be specified)

b. Whether the pupil was in receipt of any concession (Nature of the concession to be specified)

13. Personal marks of identification

14. Date of which the pupil has actually left the college : 24-03-2015

15. Date of Transfer Certificate

16. Conduct

VANKADARU SUSMITHA THAMMAN.\*

VANKADARU RAMAKRISHNA

Indian-Hindy

OC- VYSYQ

: 22-08-1996 [Twentysecond-

AUgust-Nineteen Ninety SIX)

Sr Inter completed

English Sanskrit

Maths-physics-Chemistry

Telugu-English 20-06-2013 [Twenty-June

Two thousand Thirteen

Jr Iwer | 2013

NO

Yes

: 02-06-2015

Satistactory

Sri Chaitanya Arts and Science Junior College, KHAMMAM,





SI. No. 263275



GOVERNMENT OF KERALA

# STATE BOARD OF VOCATIONAL HIGHER SECONDARY EXAMINATIONS

### TRADE CERTIFICATE

No. VE 16074

Register Number

1402553

| Sri./Smt. JISHNU                                                             |
|------------------------------------------------------------------------------|
| (Name) is awarded the certificate in Vocational Higher Secondary Course with |
| Maintenance and Repairs of Radio and Television                              |
| as specialisation.                                                           |
| He/She having completed the prescribed course of study for two years and     |
| successfully completed the Final Examination held inMARCH 2015               |
|