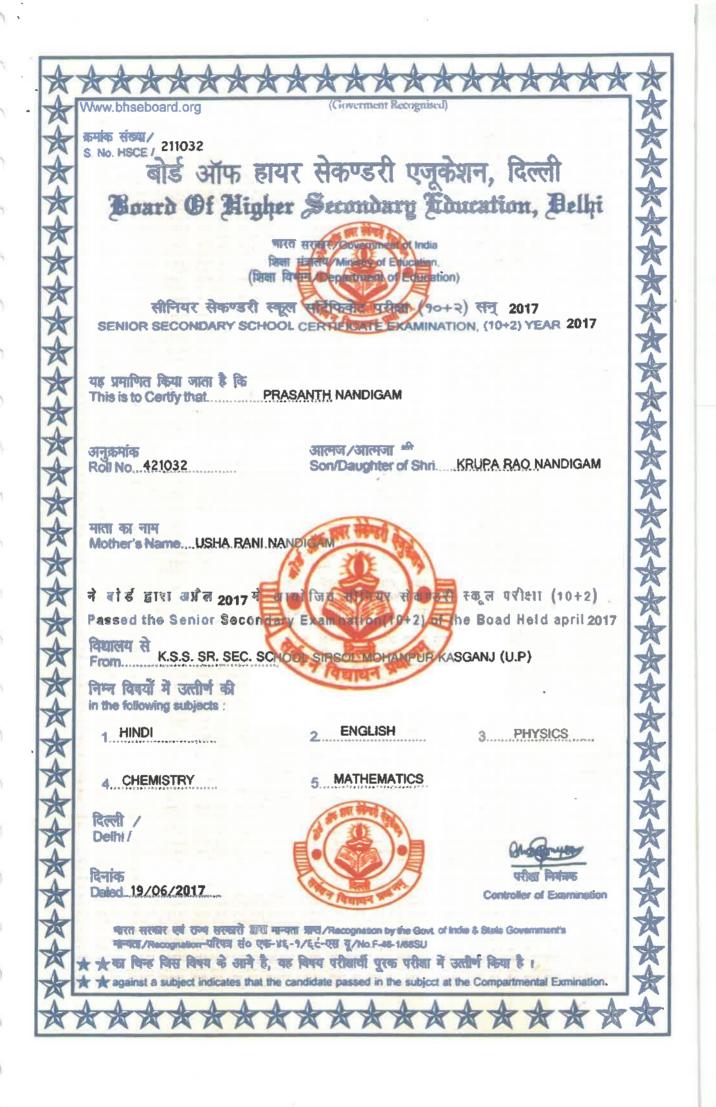

# RAMACHANDRA COLLEGE OF ENGINEERING

NH-5 Bypass Road, Vatluru (V), Eluru - 534007, W. G. Dist., A.P.

Approved by AICTE
Permanently Affilated to JNTUK
Recognized by UGC 2(f) & 12(B)
Accredited by NAAC B++
Accredited by NBA (ME, ECE, CSE)
15O 9001: 2015 Certified