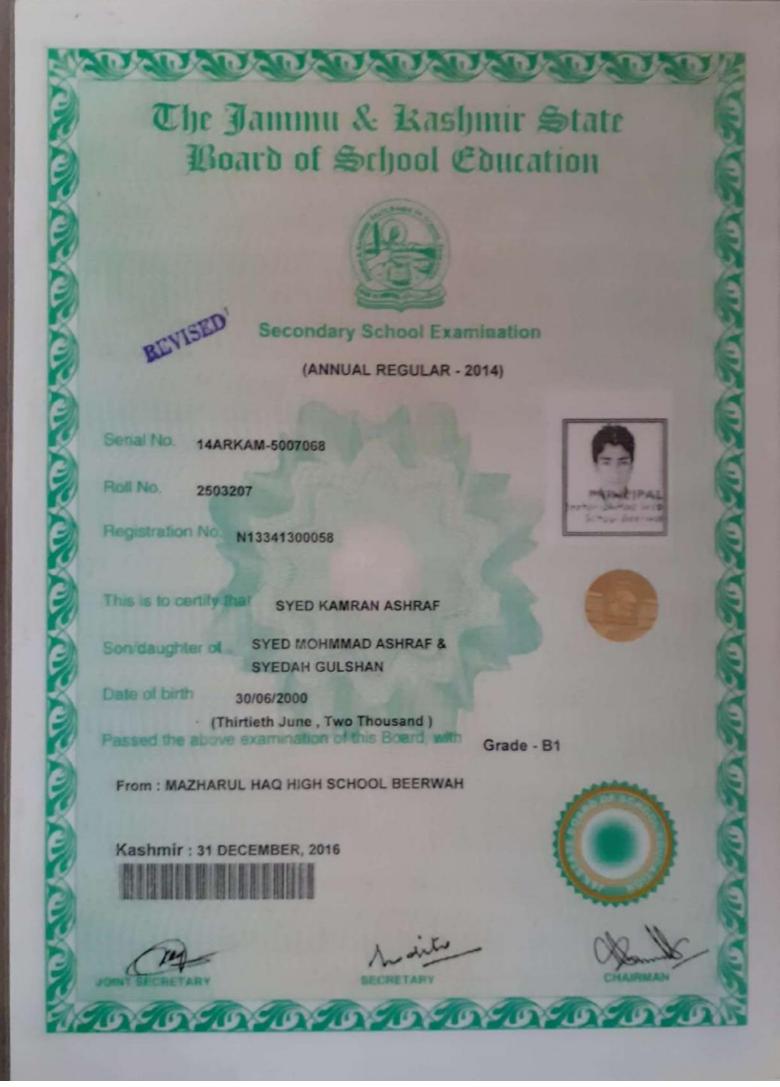

otted Institute / University on or before Monday the 17th July, 2017, failing which her / his admission shall be cancelled automatically and seat will be offered to other Candidate.

No academic fee is to be charged from the students by the institution as the same will be directly reimbursed to Bank Account of Institution after submitting online claim.

Head of the Institution will upload the joining report of the students immediately on AICTE web portal <a href="https://www.aicte-ik-scholarship-gov.in/">https://www.aicte-ik-scholarship-gov.in/</a>However, institute may collect refundable deposits / caution money and hostel / mess charges. Candidates are directly paid maintenance allowance by AICTE to their own bank accounts after submission of online claim.

To to south admit way. I the



# Govt. Higher Secondary Institute Magam, (Gulmarg) Kashmir CHARACTER AND PROVISIONAL CERTIFICATE Admission No. //15744/ 113341300058 This is to certify that SYED / KAMRAN / ASHRAS Son / Daughter of SYED MOHMMAD ASHRAF RIO OHANGAM! has passed 12th Examination under Board Roll No. 2415288 of Ann. 2016 Session according to the preliminary fallure statement supplied to this office by the secretary J & K Board of School Education Srinagar. His/Her Date of birth, as per the Division Distinction school records is \_\_\_\_\_ (in Words) \_ Repex to SSE Elective Subject :-This certificate is in no case equivalent to the certificate to be issued by the Board. This is is sued only to enable a student to get admission in any other institution. Govt Higher Secondary Institute Magam, (Gulmarg) Kashmir