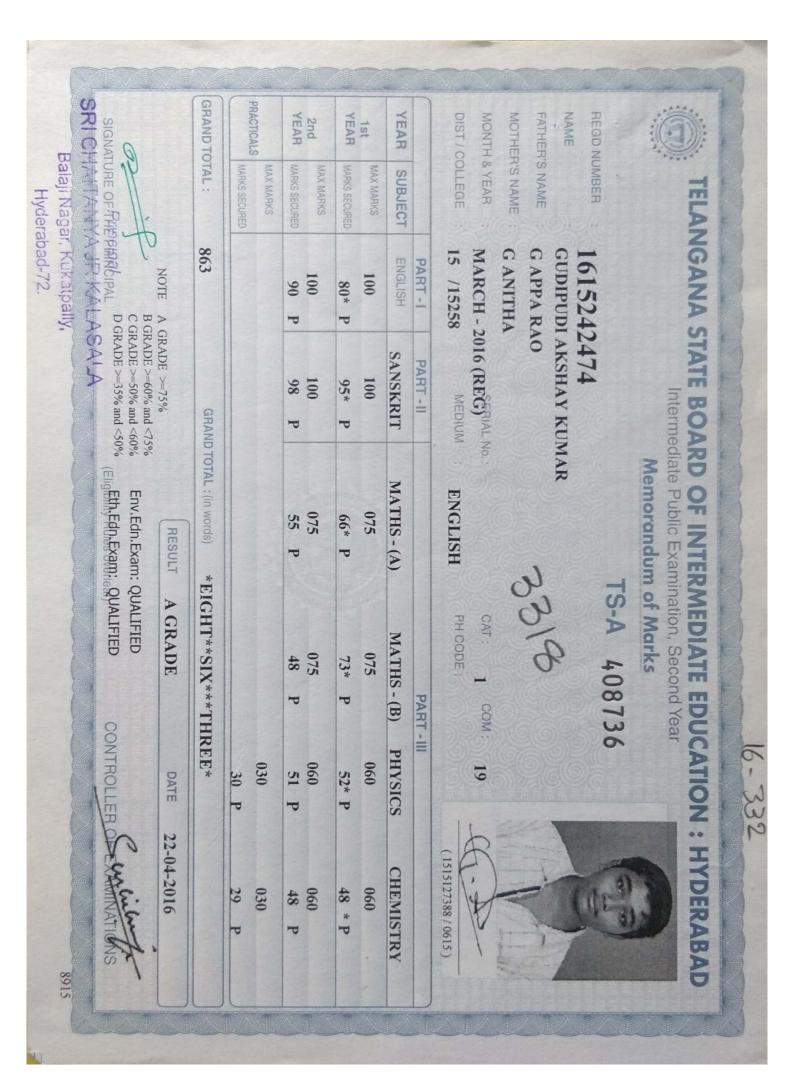

|

**Controller of Examinations** 



NN 0849864





#### SECONDARY SCHOOL CERTIFICATE

REGULAR

PC/36/35596/0804850/7

CERTIFIED THAT GUDIPUDI AKSHAY KUMAR

FATHER NAME : GAPPA RAO

MOTHER NAME: GANITHA

bearing Roll No. 1436109738

belonging to BHASHYAM HIGH SCHOOL K.P.H.B COLONY, RANGA REDDY Dist.

has appeared and PASSED SSC EXAMINATION held in MARCH 2014 with GPA 9.7

and ENGLISH as medium of instruction.

DATE OF BIRTH 10/07/1998 ONE ZERO JULY ONE NINE NINE EIGHT

#### THE CANDIDATE SECURED THE FOLLOWING GRADES AND GRADE POINTS

| SUBJECT                            | GRADES | In Figures | GRADE POINTS<br>In Words |
|------------------------------------|--------|------------|--------------------------|
| FIRST LANGUAGE : (TELUGU/SANSKRIT) | A1     | 10         | ONE ZERO                 |
| THIRD LANGUAGE : ENGLISH