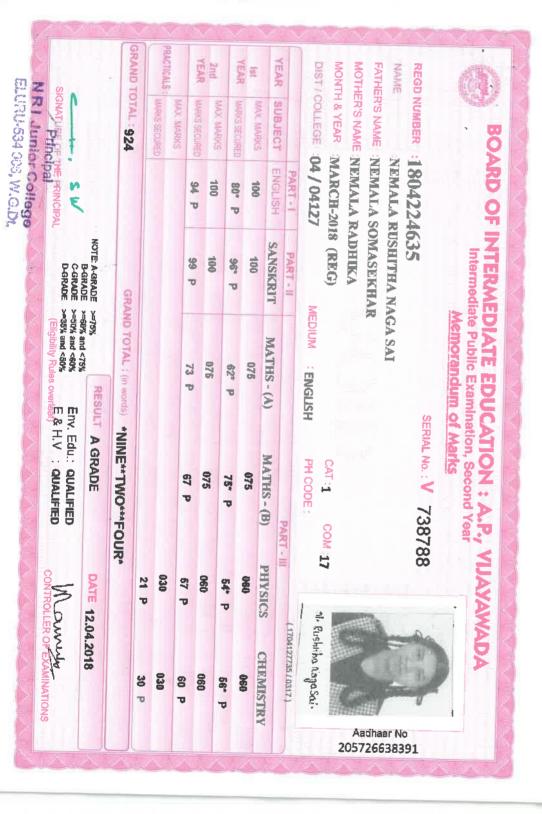

|



Signature of the Principal and College Seal

NOTE: ELIGIBILITY RULES ARE OVERLEAF \*INDICATES MARKS OBTAINED AT AN EARLIER EXAMINATION.

Mamy

Controller of Examinations



тѕ-вв 353963

## Poard of Secondary Concation

TELANGANA STATE, INDIA



#### SECONDARY SCHOOL CERTIFICATE

REGULAR PC/36/35784/0354682/7

Aadhaar No. 205726638391

CERTIFIED THAT NEMALA RUSHITHA NAGA SAI

FATHER'S NAME NEMALA SOMASEKHAR

MOTHER'S NAME NEMALA RADHIKA

ROLL NOVE 41636120133

DATE OF BIRTH 27/07/2001 (TWO SEVEN JULY TWO ZERO ZERO ONE)
SCHOOL ST SAI GRAMMAR HIGH SCHOOL DAMMAIGUDA, RANGA REDDY

AMEDILIAN - ENGLISH

Has appeared and PASSED SSCIEXAMINATION held in MARCH-2016

THE CANDIDATE SECURED THE FOLLOWING GRADE AND GRADE POINTS IN CURRICULAR AREAS:

| SU               | BJECT    | GRADE FA | GRADE SA | OVERALL<br>GRADE- | GRADE POINT |
|------------------|----------|----------|----------|-------------------|-------------|
| FIRST LANGUAGE   | ( TELUGU | ) A2     | B1