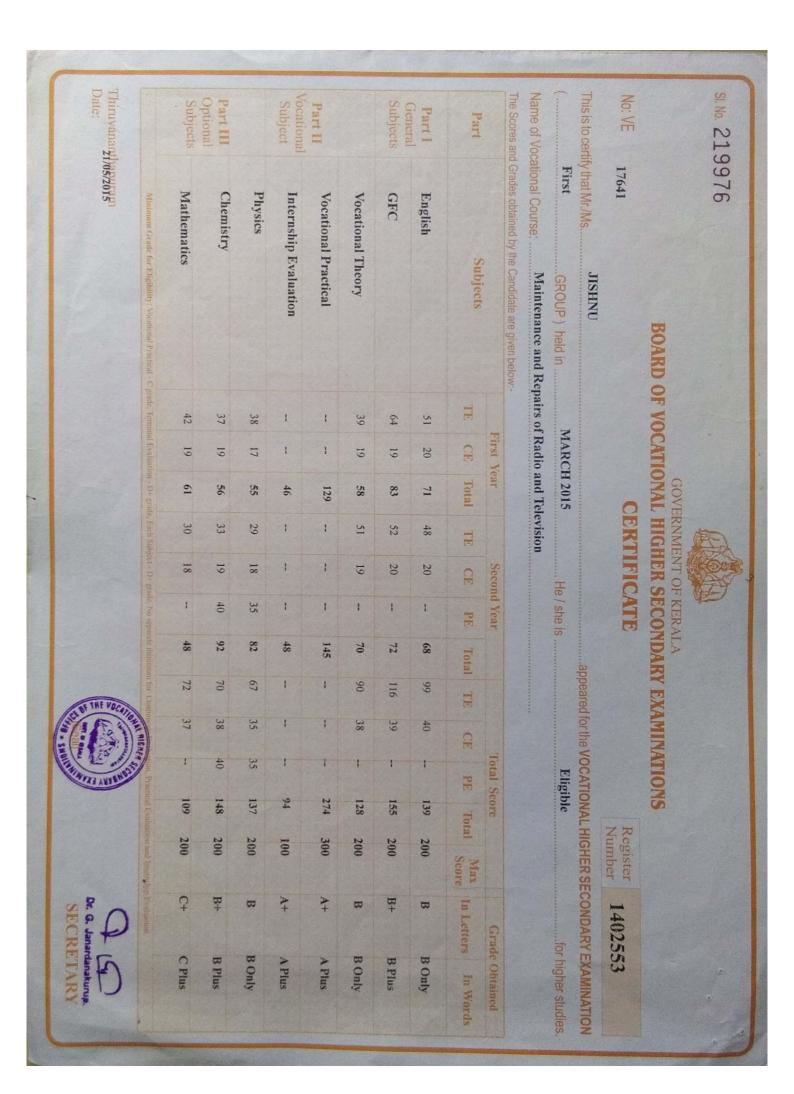

Board of Intermediate Education for University course of study.

12. a. Whether the pupil was in receipt of any Scholarship (Nature of the Scholarship to be specified)

b. Whether the pupil was in receipt of any concession (Nature of the concession to be specified)

13. Personal marks of identification

14. Date of which the pupil has actually left the college : 24-03-2015

15. Date of Transfer Certificate

16. Conduct

VANKADARU SUSMITHA THAMMAN.\*

VANKADARU RAMAKRISHNA

Indian-Hindy

OC- VYSYQ

: 22-08-1996 [Twentysecond-

AUgust-Nineteen Ninety SIX)

Sr Inter completed

English Sanskrit

Maths-physics-Chemistry

Telugu-English 20-06-2013 [Twenty-June

Two thousand Thirteen

Jr Iwer | 2013

NO

Yes

: 02-06-2015

Satistactory

Sri Chaitanya Arts and Science Junior College, KHAMMAM,





SI. No. 263275



GOVERNMENT OF KERALA

# STATE BOARD OF VOCATIONAL HIGHER SECONDARY EXAMINATIONS

### TRADE CERTIFICATE

No. VE 16074

Register Number

1402553

| Sri./Smt. JISHNU                                                             |
|------------------------------------------------------------------------------|
| (Name) is awarded the certificate in Vocational Higher Secondary Course with |
| Maintenance and Repairs of Radio and Television                              |
| as specialisation.                                                           |
| He/She having completed the prescribed course of study for two years and     |
| successfully completed the Final Examination held inMARCH 2015               |
|