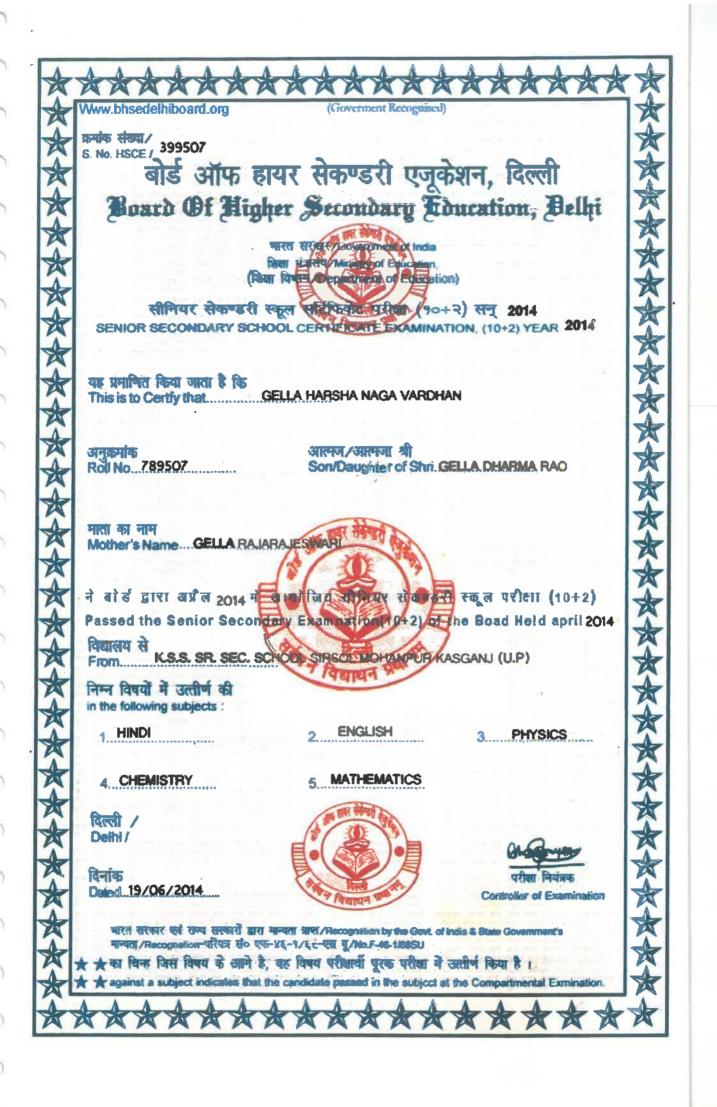

EIGHT           |
| SOCIAL STUDIES :                   | B1     | 08 | ZERO EIGHT           |
| SECOND LANGUAGE: ( HINDI )         | B1     | 08 | ZERO EIGHT           |
| GRADE POINTS TOTAL:                |        |    | v                    |
| GRADE POINTS TOTAL : FOUR          |        | 46 | FOUR SIX             |

Life Skills Education : GRADE SECURED

Marks of Identification

1.4 MOLE ON UPPER PART OF FORE-HEAD

UPPER LIP 2 A MOLE ON

Head of Institution

1. Life skill a local cartainate that the theoreticated by the before delivery of the certificate to the candidate.
2. Any corrections in the certificate will not be entertained after or 3. Any unauthorised correction in the certificate will result in cancel. The Grades with asterisk indicate the old grades secured in pre-











28/28068/B354370



## Telangana State Board of Intermediate Education

Vidya Bhavan, Nampally, Hyderabad - 500 001





## PASS CERTIFICATE CUM MEMORANDUM OF MARKS

This is to certify that BLALITH SHIVA KUMAR

Father's Name: BSUDHAKAR

Mother's Name : B PADMAJA

Registered No.

1628218476

has appeared for the Intermediate Public Examination held

in

MAY-2016

and passed in COMPARTMENTALLY

with

**ENGLISH** 

as the medium of Instruction.

The subjects in which he was examined and the marks awarded are as follows

|                                | 0.11          |             | 1                                     | Year |                                        |            | 177