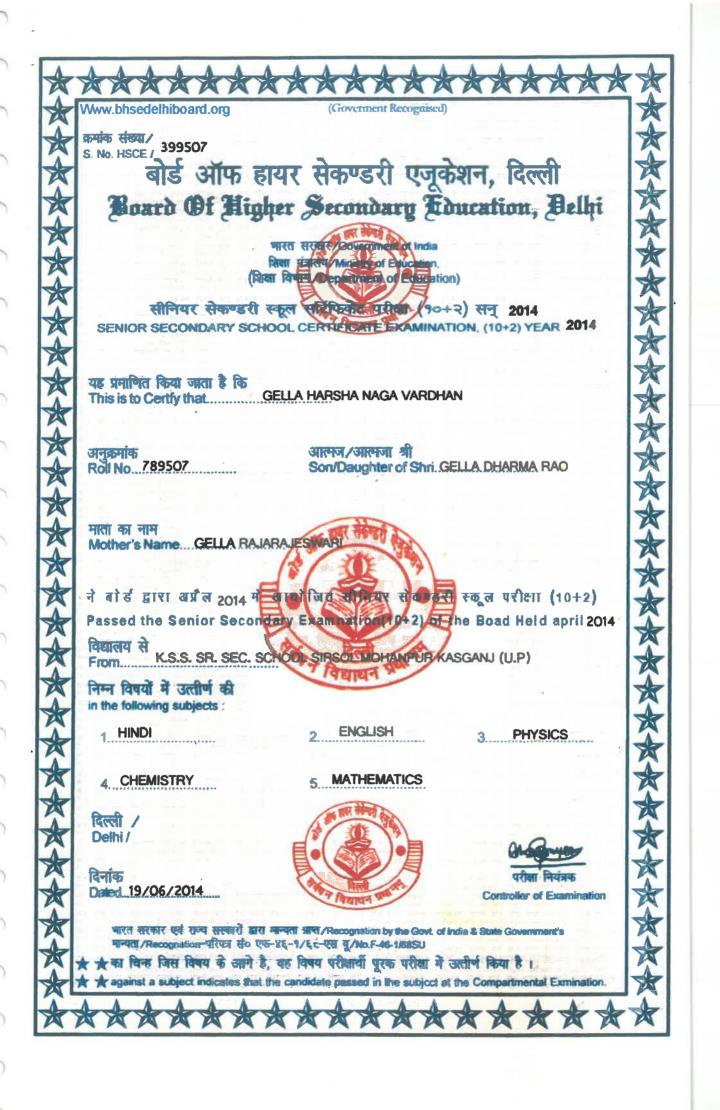

# RAMACHANDRA COLLEGE OF ENGINEERING

NH-5 Bypass Road, Vatluru (V), Eluru - 534007, W. G. Dist., A.P.

Approved by AICTE
Permanently Affilated to JNTUK
Recognized by UGC 2(f) & 12(B)
Accredited by NAAC B++
Accredited by NBA (ME, ECE, CSE)
15O 9001: 2015 Certified