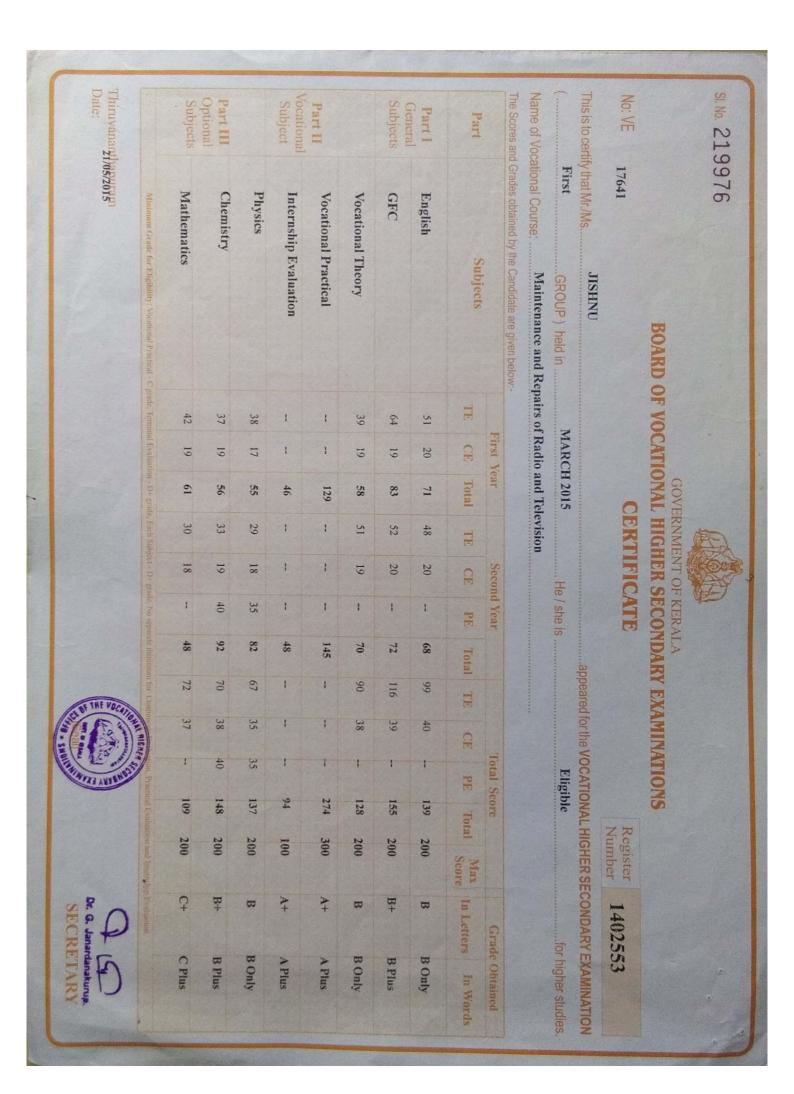

Board of Intermediate Education for University course of study.

12. a. Whether the pupil was in receipt of any Scholarship (Nature of the Scholarship to be specified)

b. Whether the pupil was in receipt of any concession (Nature of the concession to be specified)

13. Personal marks of identification

14. Date of which the pupil has actually left the college : 24-03-2015

15. Date of Transfer Certificate

16. Conduct

VANKADARU SUSMITHA THAMMAN.\*

VANKADARU RAMAKRISHNA

Indian-Hindy

OC- VYSYQ

: 22-08-1996 [Twentysecond-

AUgust-Nineteen Ninety SIX)

Sr Inter completed

English Sanskrit

Maths-physics-Chemistry

Telugu-English 20-06-2013 [Twenty-June

Two thousand Thirteen

Jr Iwer | 2013

NO

Yes

: 02-06-2015

Satistactory

Sri Chaitanya Arts and Science Junior College, KHAMMAM,





SI. No. 263275



GOVERNMENT OF KERALA

# STATE BOARD OF VOCATIONAL HIGHER SECONDARY EXAMINATIONS

## TRADE CERTIFICATE

No. VE 16074

Register Number

1402553

| Sri./Smt. JISHNU                                                             |
|------------------------------------------------------------------------------|
| (Name) is awarded the certificate in Vocational Higher Secondary Course with |
| Maintenance and Repairs of Radio and Television                              |
| as specialisation.                                                           |
| He/She having completed the prescribed course of study for two years and     |
| successfully completed the Final Examination held inMARCH 2015               |
|