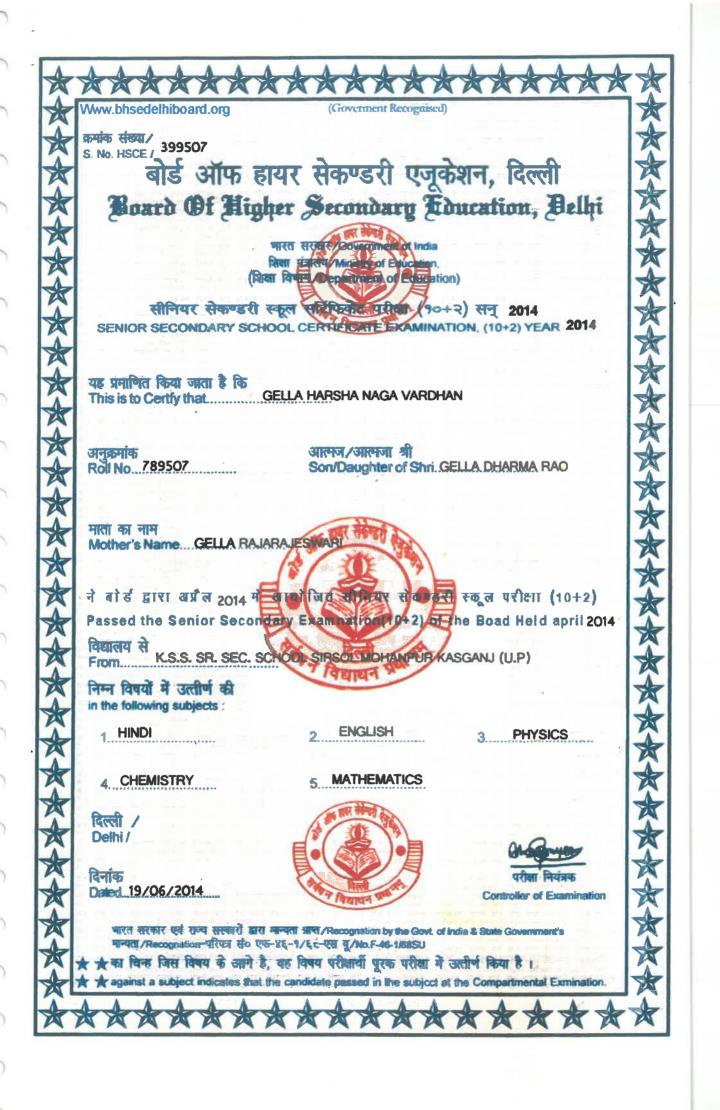

|        | 46          | FOUR SIX              |

Life Skills Education : GRADE SECURED

Marks of Identification

1. A MOLE ON UPPER PART OF FORE-HEAD

UPPER LIP 2. A MOLE ON

Head of Institution

Life skill a local and lade the incorporated by the before delivery of the certificate to the candidate.
 Any corrections in the certificate will not be entertained after or 3. Any unauthorised correction in the certificate will result in cancel. The Grades with asterisk indicate the old grades secured in pre-







28/28068/B354370



## Telangana State Board of Intermediate Education

Vidya Bhavan, Nampally, Hyderabad - 500 001



## INTERMEDIATE PASS CERTIFICATE CUM MEMORANDUM OF MARKS

This is to certify that **BLALITH SHIVA KUMAR** 

Father's Name: B SUDHAKAR

Mother's Name: B PADMAJA

Registered No. 1628218476 has appeared for the Intermediate Public Examination held

in MAY-2016 and passed in COMPARTMENTALLY

with ENGLISH as the medium of Instruction.

The subjects in which he was examined and the marks awarded are as follows

| And the second                   |                      | 1                | Year