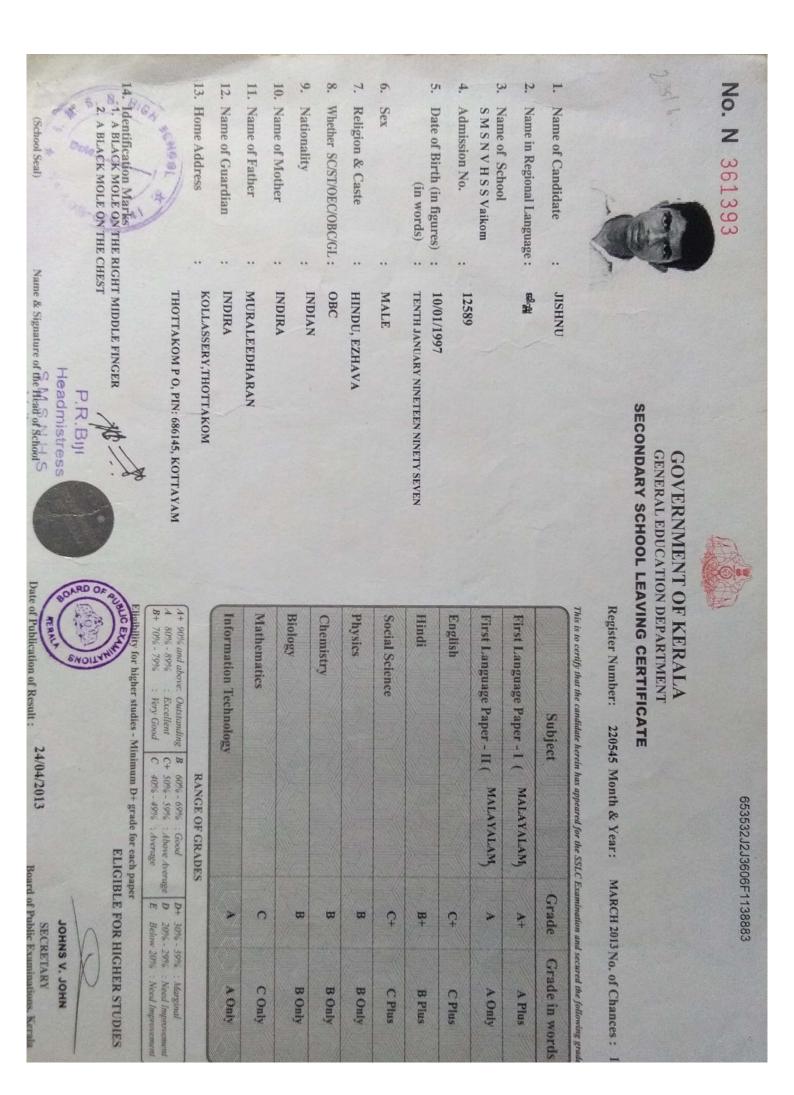

he Board of Intermediate Education for University course of study.

12. a. Whether the pupil was in receipt of any Scholarship (Nature of the Scholarship to be specified)

b. Whether the pupil was in receipt of any concession (Nature of the concession to be specified)

13. Personal marks of identification

14. Date of which the pupil has actually left the college : 24-03-2015

15. Date of Transfer Certificate

16. Conduct

VANKADARU SUSMITHA THAMMAN.\*

VANKADARU RAMAKRISHNA

Indian-Hindy

OC- VYSYQ

: 22-08-1996 [Twentysecond-

AUgust-Nineteen Ninety SIX)

Sr Inter completed

English Sanskrit

Maths-physics-Chemistry

Telugu-English 20-06-2013 [Twenty-June

Two thousand Thirteen

Jr Iwer | 2013

NO

Yes

: 02-06-2015

Satistactory

Sri Chaitanya Arts and Science Junior College, KHAMMAM,





SI. No. 263275



GOVERNMENT OF KERALA

# STATE BOARD OF VOCATIONAL HIGHER SECONDARY EXAMINATIONS

## TRADE CERTIFICATE

No. VE 16074

Register Number

1402553

| Sri./Smt. JISHNU                                                             |
|------------------------------------------------------------------------------|
| (Name) is awarded the certificate in Vocational Higher Secondary Course with |
| Maintenance and Repairs of Radio and Television                              |
| as specialisation.                                                           |
| He/She having completed the prescribed course of study for two years and     |
| successfully completed the Final Examination held inMARCH 2015               |
|