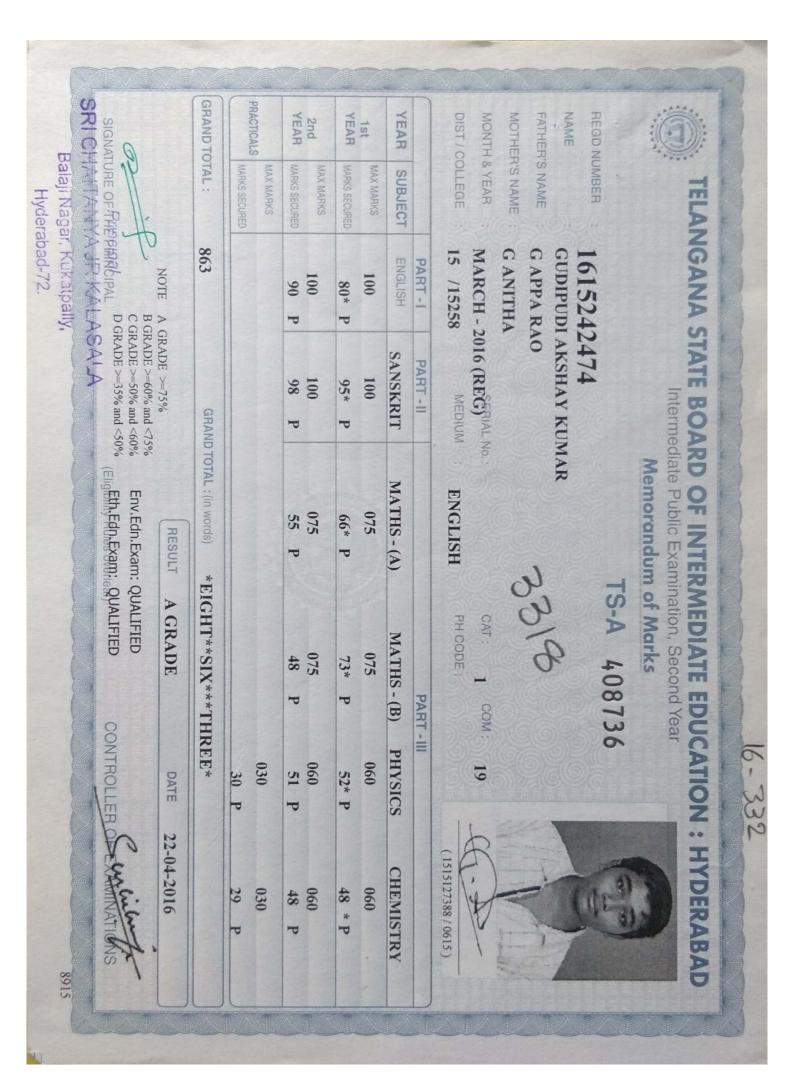

|

**Controller of Examinations** 

WELL UNION STATES AND VERLEAF \* INDICATES MARKS OBTAINED AT AN EARLIER EXAMINATION



NN 0849864





### SECONDARY SCHOOL CERTIFICATE

REGULAR

PC/36/35596/0804850/7

CERTIFIED THAT GUDIPUDI AKSHAY KUMAR

FATHER NAME : GAPPA RAO

MOTHER NAME: GANITHA

bearing Roll No. 1436109738

belonging to BHASHYAM HIGH SCHOOL K.P.H.B COLONY, RANGA REDDY Dist.

has appeared and PASSED SSC EXAMINATION held in MARCH 2014 with GPA 9.7

and ENGLISH as medium of instruction.

DATE OF BIRTH 10/07/1998 ONE ZERO JULY ONE NINE NINE EIGHT

### THE CANDIDATE SECURED THE FOLLOWING GRADES AND GRADE POINTS

| SUBJECT                            | GRADES | In Figures | GRADE POINTS<br>In Words |
|------------------------------------|--------|------------|--------------------------|
| FIRST LANGUAGE : (TELUGU/SANSKRIT) | A1     | 10         | ONE ZERO                 |
| THIRD LANGUAGE : ENGLISH