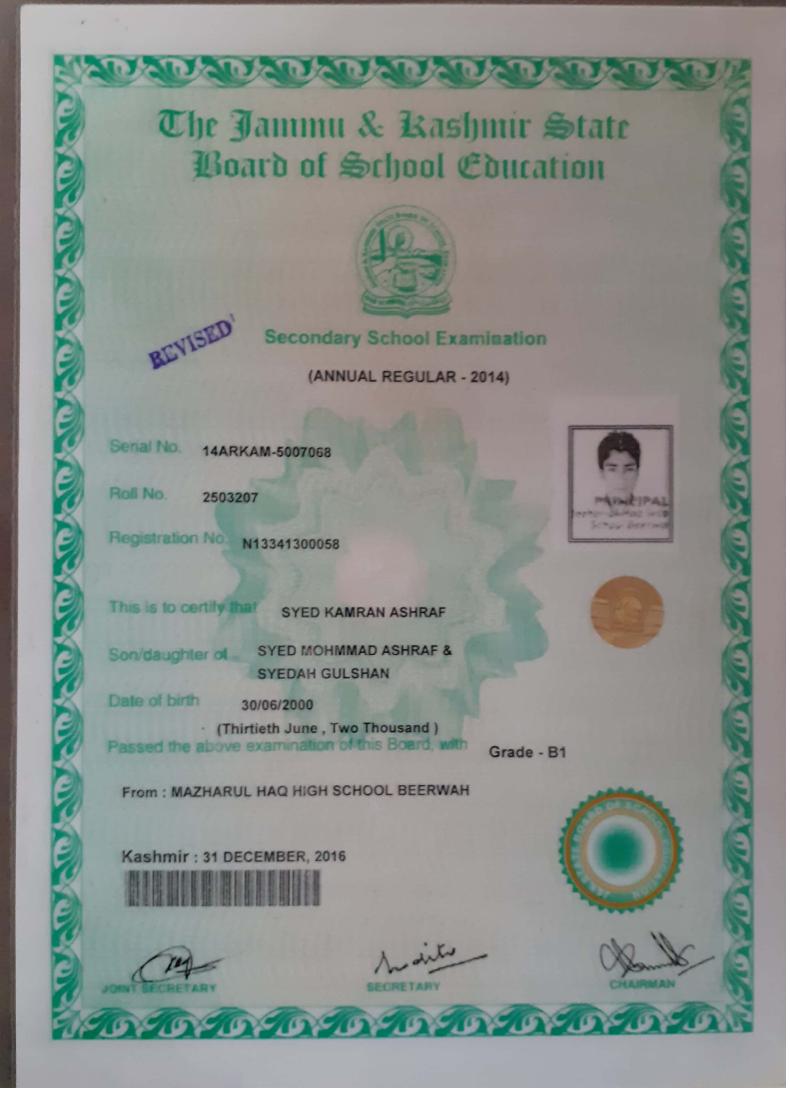

otted Institute / University on or before Monday the 17th July, 2017, failing which her / his admission shall be cancelled automatically and seat will be offered to other Candidate.

No academic fee is to be charged from the students by the institution as the same will be directly reimbursed to Bank Account of Institution after submitting online claim.

Head of the Institution will upload the joining report of the students immediately on AICTE web portal <a href="https://www.aicte-jk-scholarship-gov.in/">https://www.aicte-jk-scholarship-gov.in/</a> However, institute may collect refundable deposits / caution money and hostel / mess charges. Candidates are directly paid maintenance allowance by AICTE to their own bank accounts after submission of online claim.

To bo really admix my I Use



## Govt. Higher Secondary Institute Magam, (Gulmarg) Kashmir CHARACTER AND PROVISIONAL CERTIFICATE Admission No. 115744/ 113341300058 Date 14-03.2017 This is to certify that SYED Son / Daughter of SYED MOHMMAD ASHRAF RIO OHANGAM! has passed 12th Examination under Board Roll No. 2415288 of Ann. 2016 Session according to the preliminary fallure statement supplied to this office by the secretary J & K Board of School Education Srinagar. His/Her Date of birth, as per the Division Distinction school records is \_\_\_\_\_ (in Words) \_ Refer to SSE Elective Subject :-This certificate is in no case equivalent to the certificate to be issued by the Board. This is is is a conducted to the certificate to be issued by the Board. This is is is a conducted to get admission in any other institution. G