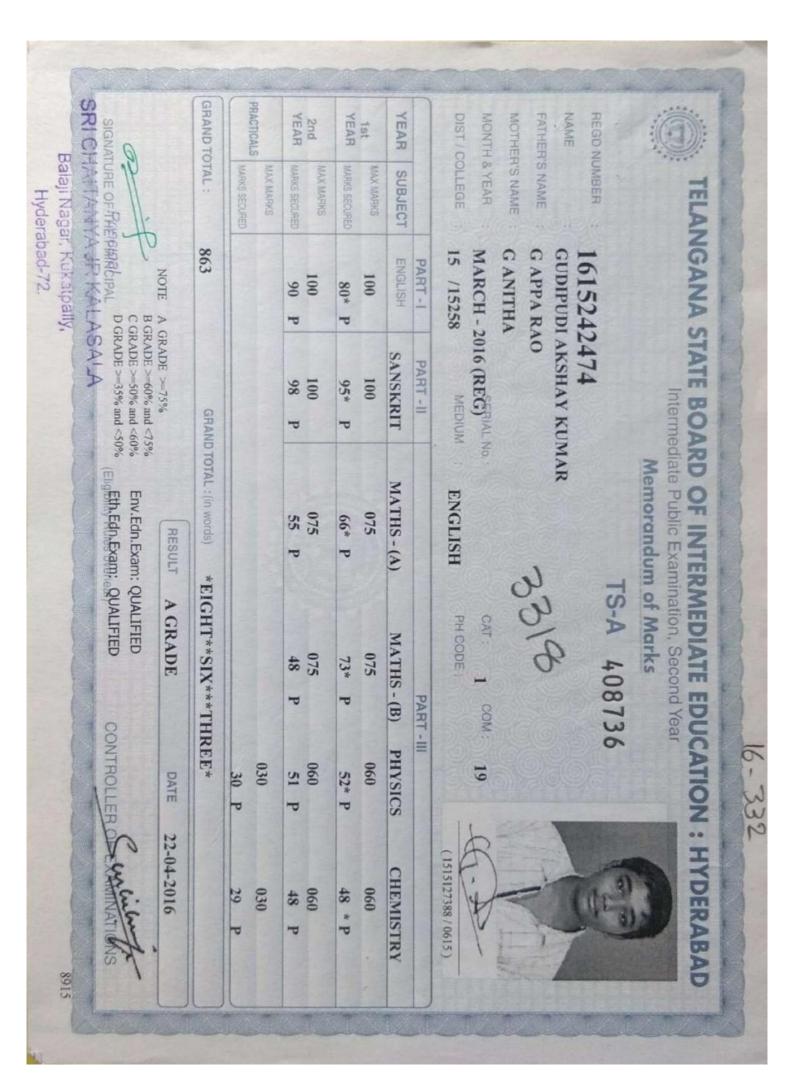

|   |

PRINCIPAL PERANT JUNIOR COLLEGE 9 9215 Controller of Examinations



NN 0849864





### SECONDARY SCHOOL CERTIFICATE

REGULAR

PC/36/35596/0804850/7

CERTIFIED THAT GUDIPUDI AKSHAY KUMAR

FATHER NAME G APPA RAO

MOTHER NAME: GANITHA

bearing Roll No. 1436109738

DATE OF BIRTH

belonging to BHASHYAM HIGH SCHOOL K.P.H.B COLONY, RANGA REDDY Dist.

has appeared and PASSED SSC EXAMINATION held in MARCH 2014 with GPA 9.7

as medium of instruction. and **ENGLISH** 

ONE ZERO JULY 10/07/1998

### THE CANDIDATE SECURED THE FOLLOWING GRADES AND GRADE POINTS

|                                    |        |            | GRADE POINTS |
|------------------------------------|--------|------------|--------------|
| SUBJECT                            | GRADES | In Figures | In Words     |
| FIRST LANGUAGE : (TELUGU/SANSKRIT) | A1     | 10         | ONE ZERO     |
| THIRD